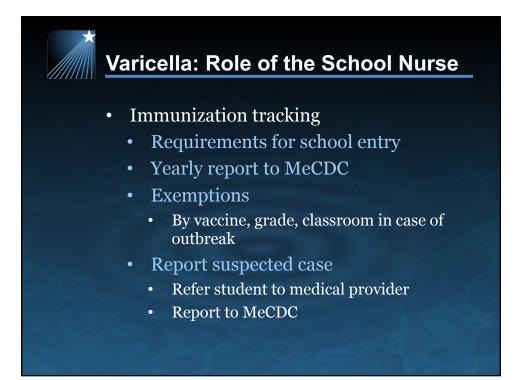

- School nursing practice: defined
- Common infections in schools:
  - Norovirus
  - Conjunctivitis
  - Varicella
- Reporting Requirements



## **School Nursing**

Maine Board of Nursing : The registered professional school nurse strengthens and facilitates the educational process by promoting and protecting the health and wellness of all students. School nurses minimize health related barriers to learning, assess the health care needs, and link the health service program with education and support services.













## **Norovirus: Reporting**

- Norovirus is not a reportable disease, but...
- Outbreak definition for schools:
  - Cluster/outbreak of illness with potential public health significance
  - 15% students absent
  - Any case of unusual illness of infectious cause















| Reporting                                                                                                                                              | , Requireme                                                                                                                                                                | nts                                                                                                                                                                                 |
|--------------------------------------------------------------------------------------------------------------------------------------------------------|----------------------------------------------------------------------------------------------------------------------------------