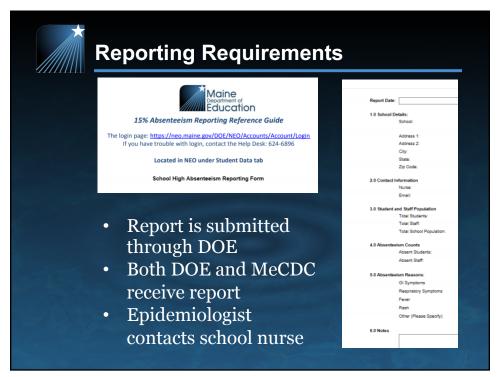

| Reporting                                                                                                                                              | , Requireme                                                                                                                                                                | nts                                                                                                                                                                                 |
|--------------------------------------------------------------------------------------------------------------------------------------------------------|----------------------------------------------------------------------------------------------------------------------------------------------------------------------------|-------------------------------------------------------------------------------------------------------------------------------------------------------------------------------------|
|                                                                                                                                                        |                                                                                                                                                                            |                                                                                                                                                                                     |
| Reportal                                                                                                                                               | ole diseases list                                                                                                                                                          |                                                                                                                                                                                     |
| Reportat                                                                                                                                               |                                                                                                                                                                            |                                                                                                                                                                                     |
| C. C.                                                                                                                                                  | ion (noton to m                                                                                                                                                            | and and                                                                                                                                                                             |
| • Suspic                                                                                                                                               | cion (refer to pi                                                                                                                                                          | covider)                                                                                                                                                                            |
|                                                                                                                                                        |                                                                                                                                                                            |                                                                                                                                                                                     |
| Parent                                                                                                                                                 | t reported                                                                                                                                                                 |                                                                                                                                                                                     |
|                                                                                                                                                        |                                                                                                                                                                            |                                                                                                                                                                                     |
| <ul> <li>Potential</li> </ul>                                                                                                                          | l ()11threak (15%                                                                                                                                                          | 6 absenteeism)                                                                                                                                                                      |
| Reportable Diseases in Maine                                                                                                                           | l Outbreak (15%                                                                                                                                                            | 6 absenteeism)                                                                                                                                                                      |
|                                                                                                                                                        |                                                                                                                                                                            | 6 absenteeism)                                                                                                                                                                      |
| Reportable Diseases in Maine  Reportable Disease Graphs Vaccines & Preventable Diseases                                                                | with links to Federal CDC                                                                                                                                                  |                                                                                                                                                                                     |
| Reportable Diseases in Maine  Reportable Diseases Graphs Vaccines & Preventable Diseases Anthrax                                                       | with links to Federal CDC<br>Cervical Cencer                                                                                                                               | Diphfheria                                                                                                                                                                          |
| Reportable Diseases in Maine    Reportable Disease Graphs  Vaccines A Preventable Diseases  Anthrax Hecatits A                                         | with links to Federal CDC<br>Cervical Cancer<br>Hepatits B                                                                                                                 | Dishtheria<br>Haemochius infuenzae type b. (Hib)                                                                                                                                    |
| Reportable Diseases in Maine  Reportable Diseases Graphs Vaccines & Preventable Diseases Anthrax                                                       | with links to Federal CDC<br>Cervical Cencer                                                                                                                               | Diphfheria                                                                                                                                                                          |
| Reportable Diseases in Maine    Reportable Disease Grachs  Vaccines & Preventable Diseases  Authorse  Licensitis A Human Pacillomavirus (HPV)          | with links to Federal CDC<br>Cervical Cancer<br>Henatitis B<br>Influenza (Flu)                                                                                             | Dichthenia<br>Haemophilus influenzae troe b. (Hib)<br>Jasanese Encephalitis. (VE)                                                                                                   |
| Reportable Diseases in Maine - Reportable Disease Graphs - Vaccines & Preventable Diseases - Anthrax Hecatits A Human Papilomavirus (HPV) Lime Disease | with links to Federal CDC<br>Cervical Cancer<br>Hepatitis B<br>influenza (Elu)<br>Measies                                                                                  | Diphtheria<br>Haemochius influenzae type b (Hib)<br>Japanese Encephalitis (JE)<br>Meningococcal                                                                                     |
| Reportable Diseases in Maine                                                                                                                           | with links to Federal CDC<br>Cervical Cancer<br>Hepatits B<br>Influenza (Efu)<br>Meastes<br>Mumos                                                                          | Diphtheria<br>Haemochilus influenzae tyce b. (Hib)<br>Jananese Encephaltis (JE)<br>Meningococcal<br>Perfusse, (Vhoceina Coudh)                                                      |
| Reportable Diseases in Maine    Reportable Diseases Grachs  Vancines & Preventable Diseases                                                            | with links to Federal CDC<br>Cervical Cancer<br>Hesatitis B<br>Influenza (Flu)<br>Measles<br>Mumos<br>Poliomyetik (Polio)<br>Rubella (German Measles)<br>Tetanus (Lockyav) | Diphtheria<br>Heemochlus Influenzes type b (Hib)<br>Japanese Encophaltis (JE)<br>Menipopoccal<br>Pertussi (Whooring Couph)<br>Robies                                                |
| Reportable Diseases in Maine                                                                                                                           | with links to Federal CDC<br>Cervical Cancer<br>Henatits B<br>Influenza (Eu)<br>Messles<br>Mumes<br>Policityalits.(Polic)<br>Rubela (German Messles)                       | Diphtheria<br>Haemochilus influenzae type b. (Hib)<br>Janarese Encephallis (JE)<br>Meniposoccal<br>Pertussis. (Whooping Cough)<br>Rabies<br>Shipolises. (Hernes, Zoster)            |
| Reportable Diseases in Maine    Reportable Diseases Grachs  Vancines & Preventable Diseases                                                            | with links to Federal CDC<br>Cervical Cancer<br>Hesatitis B<br>Influenza (Flu)<br>Measles<br>Mumos<br>Poliomyetik (Polio)<br>Rubella (German Measles)<br>Tetanus (Lockyav) | Dichthenia<br>Haemophilas influenzae type b (Hib)<br>Jananese Encephalitis (JE)<br>Mennopococcal<br>Pertussis (Whoenig Cough)<br>Rabios<br>Shingles (Hernes Zoster)<br>Tuberculosis |