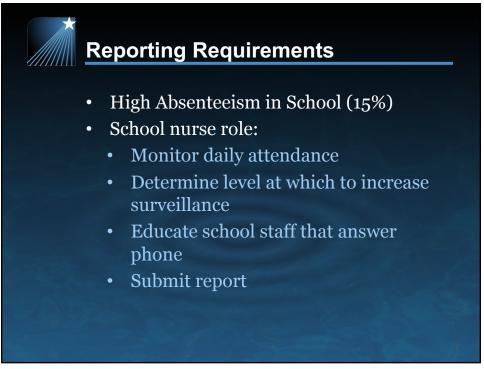

## **Norovirus: Reporting**

- Norovirus is not a reportable disease, but...
- Outbreak definition for schools:
  - Cluster/outbreak of illness with potential public health significance
  - 15% students absent
  - Any case of unusual illness of infectious cause