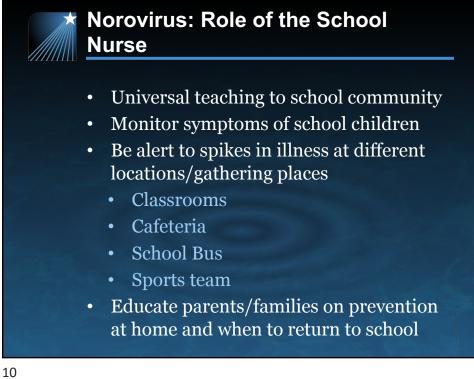

## Common School-age Infectious Diseases: A School Nurse Perspective



Emily Poland, MPH, RN School Nurse Consultant Team Leader, Coordinated School Health





## Overview

- School community: defined
- School nursing practice: defined
- Common infections in schools:
  - Norovirus
  - Conjunctivitis
  - Varicella
- Reporting Requirements



## **School Nursing**

Maine Board of Nursing : The registered professional school nurse strengthens and facilitates the educational process by promoting and protecting the health and wellness of all students. School nurses minimize health related barriers to learning, assess the health care needs, and link the health service program with education and support services.













## **Norovirus: Reporting**

- Norovirus is not a reportable disease, but...
- Outbreak definition for schools:
  - Cluster/outbreak of illness with potential public health significance
  - 15% students absent
  - Any case of unusual illness of infectious cause















| Reporting                                                                                                                                              | , Requireme                                                                                                                                                                | nts                                                                                                                                                                                 |
|----------