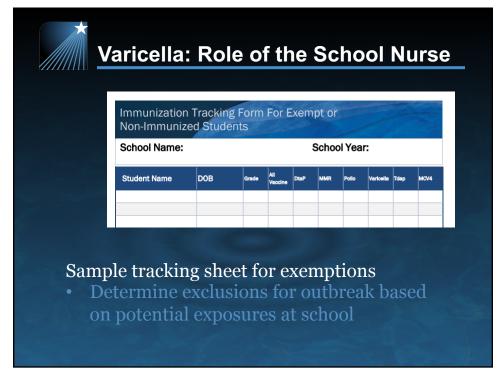

School nursing practice: defined
- Common infections in schools:
  - Norovirus
  - Conjunctivitis
  - Varicella
- Reporting Requirements



## **School Nursing**

Maine Board of Nursing : The registered professional school nurse strengthens and facilitates the educational process by promoting and protecting the health and wellness of all students. School nurses minimize health related barriers to learning, assess the health care needs, and link the health service program with education and support services.













## **Norovirus: Reporting**

- Norovirus is not a reportable disease, but...
- Outbreak definition for schools:
  - Cluster/outbreak of illness with potential public health significance
  - 15% students absent
  - Any case of unusual illness of infectious cause















| Reporting                                                                                                                                              | , Requireme                                                                                                                                                                | nts                                                                                                                                                                                 |
|--------------------------------------------------------------------------------------------------------------------------------------------------------|------------------------------------------------------------------------------------------------------------------------------------