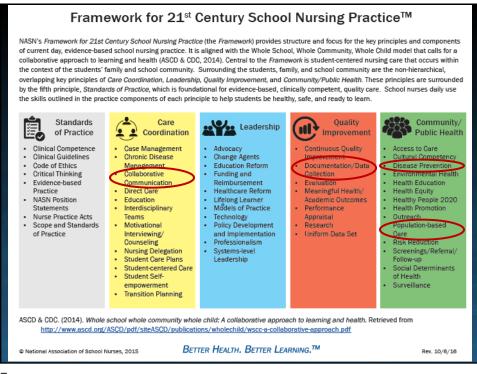

## **School Nursing**

Maine Board of Nursing : The registered professional school nurse strengthens and facilitates the educational process by promoting and protecting the health and wellness of all students. School nurses minimize health related barriers to learning, assess the health care needs, and link the health service program with education and support services.