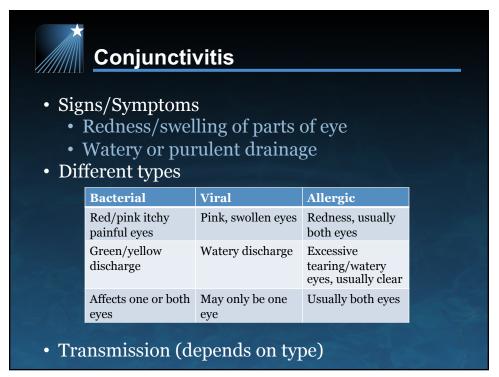

## Overview

- School community: defined
- School nursing practice: defined
- Common infections in schools:
  - Norovirus
  - Conjunctivitis
  - Varicella
- Reporting Requirements