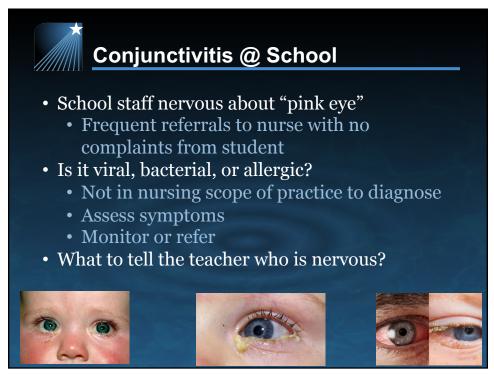

## Overview

- School community: defined
- School nursing practice: defined
- Common infections in schools:
  - Norovirus
  - Conjunctivitis
  - Varicella
- Reporting Requirements