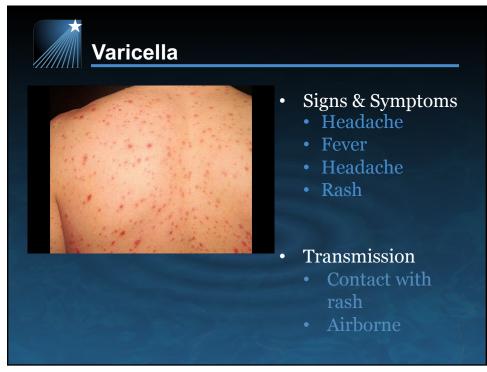

## Overview

- School community: defined
- School nursing practice: defined
- Common infections in schools:
  - Norovirus
  - Conjunctivitis
  - Varicella
- Reporting Requirements