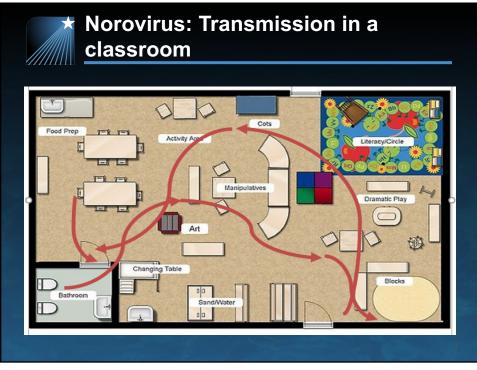

## Common School-age Infectious Diseases: A School Nurse Perspective



Emily Poland, MPH, RN School Nurse Consultant Team Leader, Coordinated School Health





## Overview

- School community: defined
- School nursing practice: defined
- Common infections in schools:
  - Norovirus
  - Conjunctivitis
  - Varicella
- Reporting Requirements



## **School Nursing**

Maine Board of Nursing : The registered professional school nurse strengthens and facilitates the educational process by promoting and protecting the health and wellness of all students. School nurses minimize health related barriers to learning, assess the health care needs, and link the health service program with education and support services.













## **Norovirus: Reporting**

- Norovirus is not a reportable disease, but...
- Outbreak definition for schools:
  - Cluster/outbreak of illness with potential public health significance
  - 15% students absent
  - Any case of unusual illness of infectious cause















| Reporting                                                                                                                                              | , Requireme                                                                                                                                                                | nts                                                                                                                                                                                 |
|--------