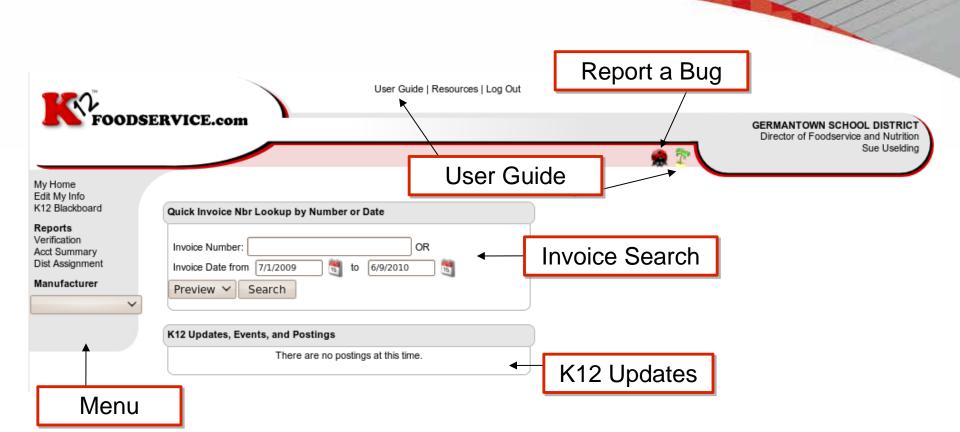

#### FOODSERVICE.com

User Guide | Resources | Log Out

GERMANTOWN SCHOOL DISTRICT Director of Foodservice and Nutrition Sue Uselding

My Home Edit My Info K12 Blackboard