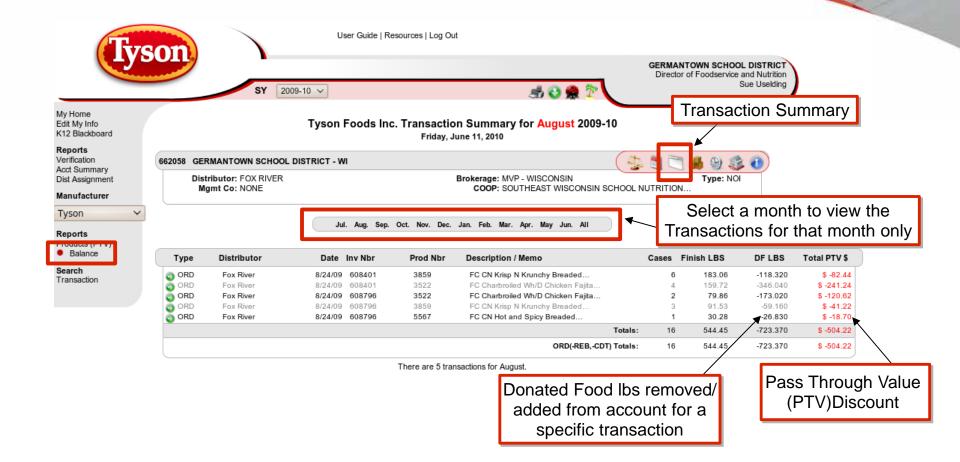

### Reports Verification Acct Summary Dist Assignment

Manufacturer

To complete the verification of your transactions, please compare the hard copy invoice from your distributor(s) to the transaction data that can be found on the "Transaction Summary" page in the Balance section of the website. Once you have completed the comparison for all of your NOI processors, return to this page and click either YES or NO, then click Submit for each processor. By submitting YES response, you are acknowledging that all of your hard copy invoices match what is listed on the Transaction Summary of the website. By submitting a NO response, you are acknowledging that there is a problem with your transactions. When a NO response is submitted, an email is automatically sent to your broker, and the regional sales person for that processor, along with any comments you have written in the box provided below. Please note that Sales Verification is only required for processors that you are doing Indirect Sales Discount/NOI with.

#### Sales Verification for the month of May

**Account Summary** 