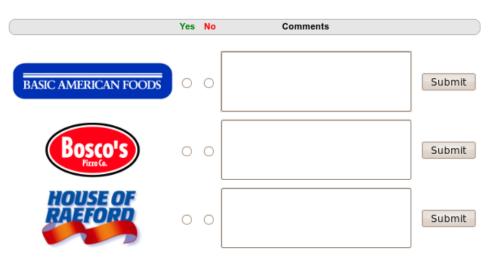

### Reports Verification Acct Summary Dist Assignment

Manufacturer

To complete the verification of your transactions, please compare the hard copy invoice from your distributor(s) to the transaction data that can be found on the "Transaction Summary" page in the Balance section of the website. Once you have completed the comparison for all of your NOI processors, return to this page and click either YES or NO, then click Submit for each processor. By submitting YES response, you are acknowledging that all of your hard copy invoices match what is listed on the Transaction Summary of the website. By submitting a NO response, you are acknowledging that there is a problem with your transactions. When a NO response is submitted, an email is automatically sent to your broker, and the regional sales person for that processor, along with any comments you have written in the box provided below. Please note that Sales Verification is only required for processors that you are doing Indirect Sales Discount/NOI with.

If you have any additional questions about Sales Verification, please consult the K12Foodservice.com Survivor's Guide, which can be found by clicking the palm tree at the top of the page, or calling us at (301)251-5515.

#### Sales Verification for the month of May

**Account Summary** 