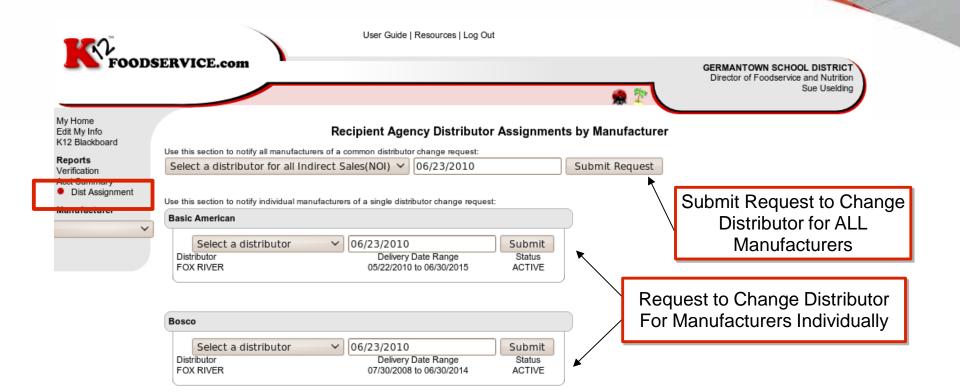

### Reports Verification Acct Summary Dist Assignment

Manufacturer

To complete the verification of your transactions, please compare the hard copy invoice from your distributor(s) to the transaction data that can be found on the "Transaction Summary" page in the Balance section of the website. Once you have completed the comparison for all of your NOI processors, return to this page and click either YES or NO, then click Submit for each processor. By submitting YES response, you are acknowledging that all of your hard copy invoices match what is listed on the Transaction Summary of the website. By submitting a NO response, you are acknowledging that there is a problem with your transactions. When a NO response is submitted, an email is automatically sent to your broker, and the regional sales person for that processor, along with any comments you have written in the box provided below. Please note that Sales Verification is only required for processors that you are doing Indirect Sales Discount/NOI with.