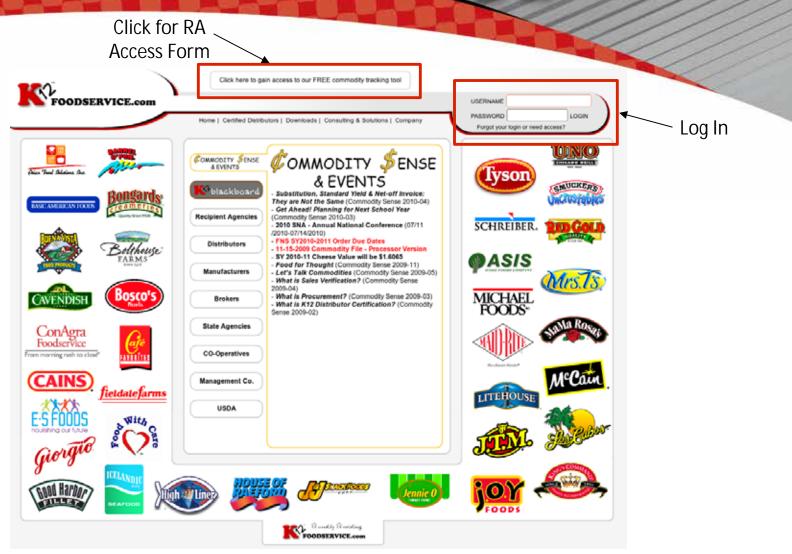

## Homepage

Resource | Connected | Results | Reports | Reliable | Accountable Experience | Support | Training | User Friendly | Community My Home

Resource | Connected | Results | Reports | Reliable | Accountable Experience | Support | Training | User Friendly | Community Edit My Info

| FOODS                                                                      | ERVICE.com                                                                                                                                                                                                                                                                                                                                                                                                                                                                                                                                                                                                                                                                                                                                                                                                                                                                                                                                                                                                                                                                                                                                                                                                                                                                                                                                                                                                                                                                                                                                                                                                                                                                                                                                                                                                                                                                                                                                                                                                                                                           | GERMANTOWN SCHOOL DISTR<br>Director of Foodservice and Nutr<br>Sue Usek |  |  |  |  |  |  |  |
|----------------------------------------------------------------------------|----------------------------------------------------------------------------------------------------------------------------------------------------------------------------------------------------------------------------------------------------------------------------------------------------------------------------------------------------------------------------------------------------------------------------------------------------------------------------------------------------------------------------------------------------------------------------------------------------------------------------------------------------------------------------------------------------------------------------------------------------------------------------------------------------------------------------------------------------------------------------------------------------------------------------------------------------------------------------------------------------------------------------------------------------------------------------------------------------------------------------------------------------------------------------------------------------------------------------------------------------------------------------------------------------------------------------------------------------------------------------------------------------------------------------------------------------------------------------------------------------------------------------------------------------------------------------------------------------------------------------------------------------------------------------------------------------------------------------------------------------------------------------------------------------------------------------------------------------------------------------------------------------------------------------------------------------------------------------------------------------------------------------------------------------------------------|-------------------------------------------------------------------------|--|--|--|--|--|--|--|
| Edit My Info<br>K12 Blockboard                                             | Organization Information                                                                                                                                                                                                                                                                                                                                                                                                                                                                                                                                                                                                                                                                                                                                                                                                                                                                                                                                                                                                                                                                                                                                                                                                                                                                                                                                                                                                                                                                                                                                                                                                                                                                                                                                                                                                                                                                                                                                                                                                                                             |                                                                         |  |  |  |  |  |  |  |
| Reports<br>Verification<br>Acct Summary<br>Dist Assignment<br>Manufacturer | GERMANTOWN SCHOOL DISTRICT - 662058<br>W180 N11501 River Lane<br>Germantown WI 53022<br>Phone: 262- 253-3420 Fax: 262-255-0438                                                                                                                                                                                                                                                                                                                                                                                                                                                                                                                                                                                                                                                                                                                                                                                                                                                                                                                                                                                                                                                                                                                                                                                                                                                                                                                                                                                                                                                                                                                                                                                                                                                                                                                                                                                                                                                                                                                                       |                                                                         |  |  |  |  |  |  |  |
| ~                                                                          | Contact Information:                                                                                                                                                                                                                                                                                                                                                                                                                                                                                                                                                                                                                                                                                                                                                                                                                                                                                                                                                                                                                                                                                                                                                                                                                                                                                                                                                                                                                                                                                                                                                                                                                                                                                                                                                                                                                                                                                                                                                                                                                                                 |                                                                         |  |  |  |  |  |  |  |
|                                                                            | First Sue Last Uselding   Title Director of Foodservice and Nutrition   Organization Germantown School District   Address                                                                                                                                                                                                                                                                                                                                                                                                                                                                                                                                                                                                                                                                                                                                                                                                                                                                                                                                                                                                                                                                                                                                                                                                                                                                                                                                                                                                                                                                                                                                                                                                                                                                                                                                                                                                                                                                                                                                            | Other Organization Contacts:<br>Sue Usekding                            |  |  |  |  |  |  |  |
| odate                                                                      | K12 Access/Notification Options           Yes         Allow K12 to send me a monthly reminder email with my username and the send me a monthly reminder email with my username and the send me a monthly reminder email with my username and the send me a monthly reminder email with my username and the send me a monthly reminder email with my username and the send me a monthly reminder email with my username and the send me a monthly reminder email with my username and the send me a monthly reminder email with my username and the send me and the send me a monthly reminder email with my username and the send me | d password                                                              |  |  |  |  |  |  |  |
|                                                                            | Yes       Allow manufacturers whom I am currently processing commodities to         Yes       Allow manufacturers whom I am not currently processing commodities                                                                                                                                                                                                                                                                                                                                                                                                                                                                                                                                                                                                                                                                                                                                                                                                                                                                                                                                                                                                                                                                                                                                                                                                                                                                                                                                                                                                                                                                                                                                                                                                                                                                                                                                                                                                                                                                                                     | send me promotional materials                                           |  |  |  |  |  |  |  |

#### FOODSERVICE.com

User Guide | Resources | Log Out

GERMANTOWN SCHOOL DISTRICT Director of Foodservice and Nutrition Sue Uselding

My Home Edit My Info K12 Blackboard