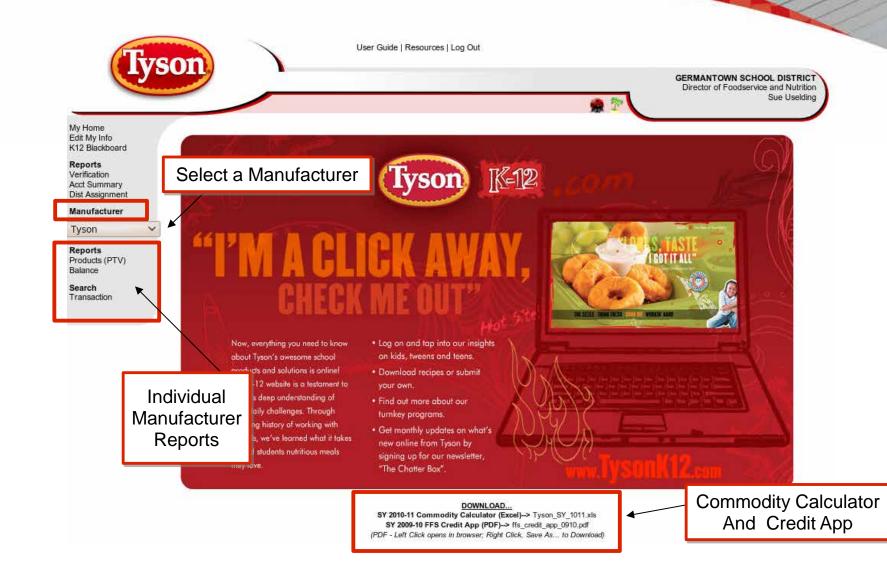

## Manufacturer Reports

# **Commodity Calculator**

| Edit \ | View Insert Format Iools                    | Data Window Help                        |                           | Tyson_                       | 5Y_1011.xls | (read-on) | y) - OpenOf | fice.org Calc   |                  |                 |                 |                |                 |
|--------|---------------------------------------------|-----------------------------------------|---------------------------|------------------------------|-------------|-----------|-------------|-----------------|------------------|-----------------|-----------------|----------------|-----------------|
|        |                                             | 9 9 1 7 <b>1</b> 7 1 1                  | -<br>                     | - 10-15                      | 1 No 200    | 161       | 2 🔶 🛛       | 0               | 1                |                 |                 |                |                 |
|        | - f(ω) Σ =                                  | ,                                       |                           |                              |             |           |             |                 |                  |                 |                 |                |                 |
| A      | 8                                           | C                                       | D                         | E                            | F           | G         | н           |                 | к                | L               | м               | N              | 0               |
|        |                                             | THOON FOODO                             | 710 0010                  |                              |             |           | 4315150     |                 | 100 C            | -               |                 |                |                 |
|        |                                             | TYSON FOODS,                            |                           |                              |             |           |             |                 | nn IK            | -1122           |                 |                |                 |
|        |                                             | Utilizing USDA A521 Chilled<br>A70      |                           | nall Bird, AS<br>eless Fresh |             | hicken-La | rge Bird ,  | - 30            |                  |                 |                 |                |                 |
|        | Ver. 01011.1                                |                                         |                           |                              |             |           |             |                 |                  |                 |                 |                |                 |
|        | Annu                                        | al LBS Banked (New Diversio             | ns + Carry o              | over)                        |             |           |             |                 | the Heart of You | r Menu"         |                 |                |                 |
| _      | Carry Over from Prev SY                     | Enter Carry-Over Lbs Below              |                           | -                            |             |           |             |                 |                  | hool            |                 |                |                 |
| -      | A521 - White Chicken<br>A521 - Dark Chicken | 0.00                                    |                           |                              |             |           |             |                 | 30               | 1000            |                 |                |                 |
|        | A522 - White Chicken                        | 0.00                                    | 1                         |                              |             |           |             |                 |                  |                 |                 |                |                 |
| _      | A522 - Dark Chicken                         | 0.00                                    | Total days                | Translater.                  |             |           |             |                 |                  |                 |                 |                |                 |
|        | A704 - Beef<br>New SY LBS Diverted          | 0.00<br>Enter Total New SY LBS Below    | Total Lbs of<br>Bank Used | Total ths<br>Remaining       |             |           |             |                 |                  |                 |                 |                |                 |
|        | A521 White Chicken                          | 0.00                                    | 0.00                      |                              |             |           |             |                 |                  |                 |                 |                |                 |
| -      | A521 Dark Chicken<br>A522 White Chicken     | 0.00                                    | 0.00                      |                              |             |           |             |                 |                  |                 |                 |                |                 |
|        | A522 Dark Chicken                           | 0.00                                    | 0.00                      | 0.00                         | 1           |           |             |                 |                  |                 |                 |                |                 |
|        | A704 - Beef                                 | 0.00                                    | 0.00                      | 0.00                         | 1           |           |             |                 |                  |                 |                 |                |                 |
|        |                                             |                                         |                           |                              |             |           |             |                 |                  |                 |                 |                |                 |
|        |                                             | Annual Product Utilization              | Plan (Blend               | ed Chicken a                 | ind Beef)   |           |             |                 |                  |                 |                 |                |                 |
| Select | CODE/DESC                                   | FULL DESCRIPTION                        | SERV/CS                   | SERV/MEAL                    | MENU/YR     | SERV'S    | CASES       | A522D<br>DF LBS | A522W<br>DF LBS  | A521D<br>DF LBS | A521W<br>DF LBS | A704<br>DF LBS | TOTAL<br>DF LBS |
| -      | 1                                           |                                         |                           |                              |             | 0         | 0           | 0.00            | 0.00             | 0.00            | 0.00            | 0.00           | 0.00            |
| - 3    | 3                                           |                                         |                           | -                            |             | 0         | 0           | 0.00            | 00.0             | 00.00           | 0.00            | 0.00           | 0.00            |
| -      | 4                                           |                                         |                           |                              |             | 0         | 0           | 0.00            | 0.00             | 0.00            | 0.00            | 0.00           | 0.00            |
| - 3    | 6                                           |                                         |                           |                              |             | 0         | 0           | 0.00            | 0.00             | 0.00            | 0.00            | 0.00           | 0.00            |
|        | 7                                           |                                         |                           |                              |             | 0         | 0           | 0.00            | 0.00             | 0.00            | 0.00            | 0.00           | 0.00            |
|        | 9                                           |                                         |                           |                              |             | 0         | 0           | 0.00            | 00.00            | 0.00            | 0.00            | 0.00           | 0.00            |
|        | 10                                          |                                         |                           |                              |             | 0         | 0           | 0,00            | 00.0             | 0.00            | 0.00            | 0.00           | 0.00            |
| = =    | 12                                          |                                         |                           |                              |             | 0         | 0           | 0.00            | 0.00             | 0.00            | 0.00            | 0.00           | 0.00            |
|        | Value                                       | s in columns with blue headers (above   | e) may be mod             | ified.                       |             | TOTALS    |             | 0.00            | 0.00             | 0.00            | 0.00            | 0.00           | 0.00            |
|        |                                             | Annual Product Utilization              | Plan ( All W              | hite / All Darl              | k Chicken C | (ntions)  | VALUE       | \$0.00          | \$0.00           | \$0.00          | \$0.00          | \$0.00         | \$0.00          |
| Select |                                             |                                         |                           |                              |             |           |             | A522D           | A522W            | TOTAL           |                 |                |                 |
| Clear  | CODE/DESC                                   | DESCRIPTION                             | SERV/CS                   | SERV/MEAL                    | MENU/YR     | SERV'S    | CASES       | 0.00            | DF LBS<br>0.00   | DF LBS<br>0.00  |                 |                |                 |
| -      | 14                                          |                                         |                           |                              |             | 0         | 0           | 0.00            | 0.00             | 0.00            |                 |                |                 |
|        | 15                                          |                                         |                           |                              |             | 0         | 0           | 0.00            | 00.0             | 0.00            |                 |                |                 |
|        |                                             | s in columns with blue headers (above   | a) may be mod             | ified.                       |             | TOTALS    |             | 0.00            | 0.00             | 0.00            |                 |                |                 |
| 1      |                                             |                                         |                           |                              |             |           | VALUE       | \$0.00          | \$0.00           | \$0.00          |                 |                |                 |
|        | Selecting red arrow will clear              | all values in the selected row in Annua | and Monthly P             | Man                          |             |           |             |                 |                  |                 |                 |                |                 |
|        |                                             | Monthly Product Utilization F           | lan                       |                              |             |           |             |                 |                  |                 |                 |                |                 |
|        |                                             | montally product utilization p          | nan -                     |                              |             |           |             |                 |                  |                 |                 |                |                 |
|        |                                             |                                         |                           | ļ                            |             |           | _           | ANN             | UAL/MONTHLY 1    | FOTALS MUST B   | E EQUAL         |                |                 |