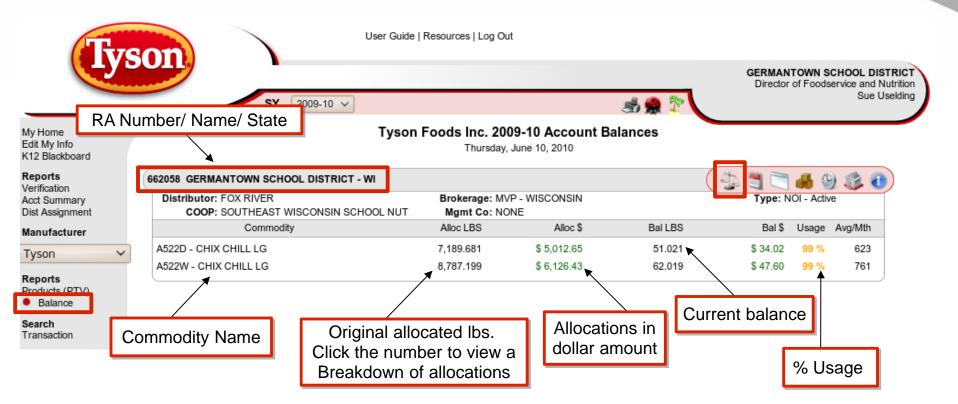

| Commodities             | A704 - FRESH BONELESS BEEF                                                    | 62.0800 \$118.36<br>Serving Per Case: 309.00 Net Case           | Wt: 40.0000                                                                         |
| in product              | Commodity the te he remains                                                   |                                                                 | ase for each commodity                                                              |
|                         | Commodity lbs to be remove<br>Account per case ordere                         |                                                                 |                                                                                     |

**Balance Page** 



### **Monthly Usage Summary**



**Transaction Summary** 



**Product Usage** 



### **Transaction Search**