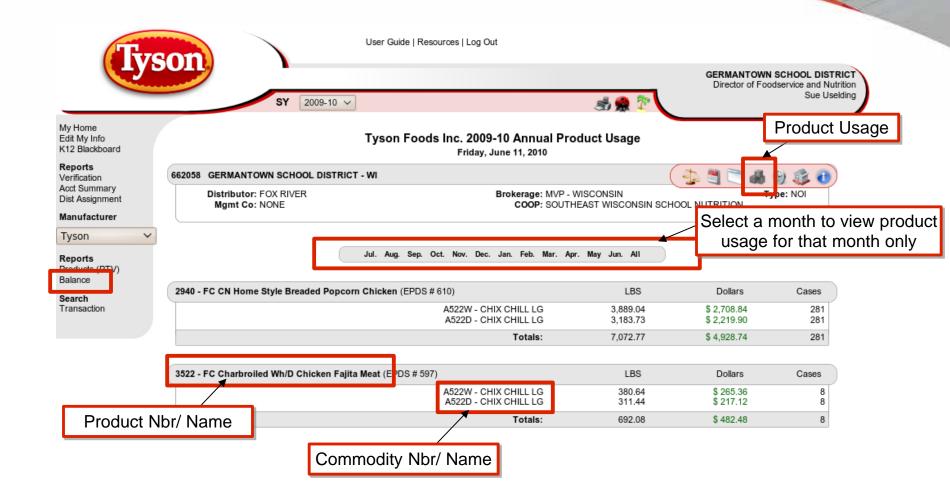

| 62.0800 \$118.36<br>Serving Per Case: 309.00 Net Case           | Wt: 40.0000                                                                         |
| in product              | Commodity the te he remains                                                   |                                                                 | ase for each commodity                                                              |
|                         | Commodity lbs to be remove<br>Account per case ordere                         |                                                                 |                                                                                     |

**Balance Page** 



### **Monthly Usage Summary**



**Transaction Summary** 



**Product Usage** 



### **Transaction Search**