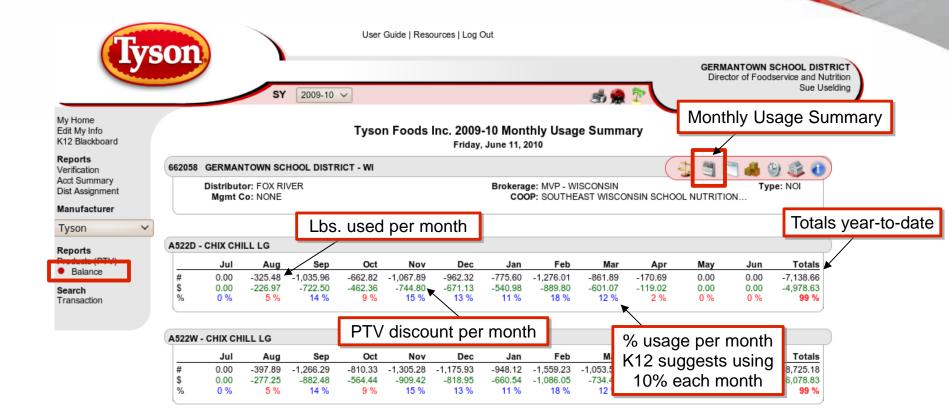

- FRESH BONELESS BEEF                                                    | 62.0800 \$118.36<br>Serving Per Case: 309.00 Net Case           | Wt: 40.0000                                                                         |
| in product              | Commodity the te he remains                                                   |                                                                 | ase for each commodity                                                              |
|                         | Commodity lbs to be remove<br>Account per case ordere                         |                                                                 |                                                                                     |

**Balance Page** 



### **Monthly Usage Summary**



**Transaction Summary** 



**Product Usage** 



### **Transaction Search**