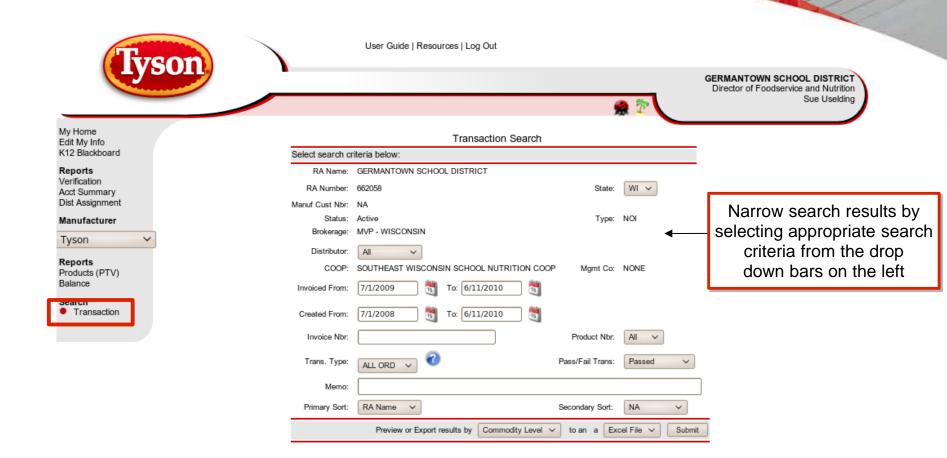

$118.36<br>Serving Per Case: 309.00 Net Case           | Wt: 40.0000                                                                         |
| in product              | Commodity the te he remains                                                   |                                                                 | ase for each commodity                                                              |
|                         | Commodity lbs to be remove<br>Account per case ordere                         |                                                                 |                                                                                     |

**Balance Page** 



### **Monthly Usage Summary**



**Transaction Summary** 



**Product Usage** 



### **Transaction Search**