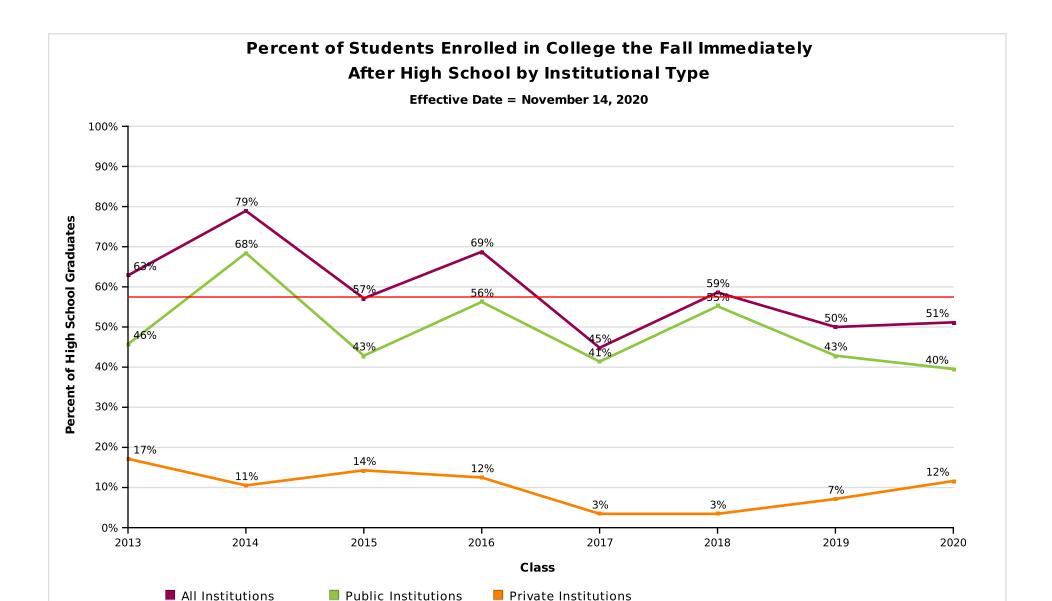

# NATIONAL STUDENT CLEARINGHOUSE®

StudentTracker® for High Schools
Aggregate Report

Prepared for Machias Memorial High School

ACT Code: 200605

Machias Memorial High School

Report Run Date: 02/16/2021 11:08 PM

Page 1 of 45

NATIONAL STUDENT CLEARINGHOUSE



AVG = 57%

Machias Memorial High School

Report Run Date: 02/16/2021 11:08 PM

Page 2 of 45





AVG = 57%

Private Institutions

Public Institutions



Report Run Date: 02/16/2021 11:08 PM

Page 3 of 45



## Percent of Students Enrolled in College the Fall Immediately After High School by Institutional Level Effective Date = November 14, 2020



AVG = 57%

Machias Memorial High School

Report Run Date: 02/16/2021 11:08 PM

Page 4 of 45



### Percent of Students Enrolled in College the Fall Immediately After High School by Institutional Location

**Effective Date = November 14, 2020** 



AVG = 57%



Report Run Date: 02/16/2021 11:08 PM

Page 5 of 45



#### Count of Students Enrolled in College the Fall Immediately After High School

#### Effective Date = November 14, 2020

| Class of           | 2013 | 2014 | 2015 | 2016 | 2017 | 2018 | 2019 | 2020 |
|--------------------|-----