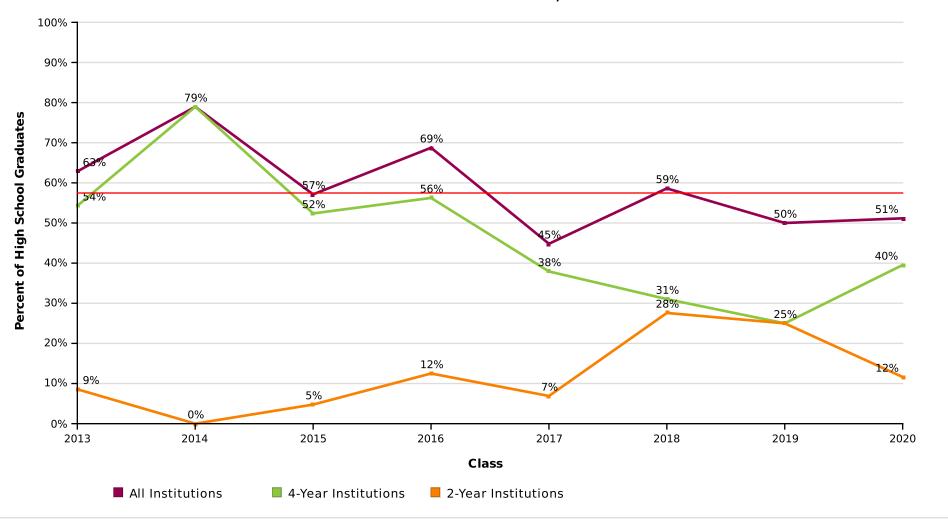

## Percent of Students Enrolled in College the Fall Immediately After High School by Institutional Level Effective Date = November 14, 2020

AVG = 57%

Machias Memorial High School

Report Run Date: 02/16/2021 11:08 PM