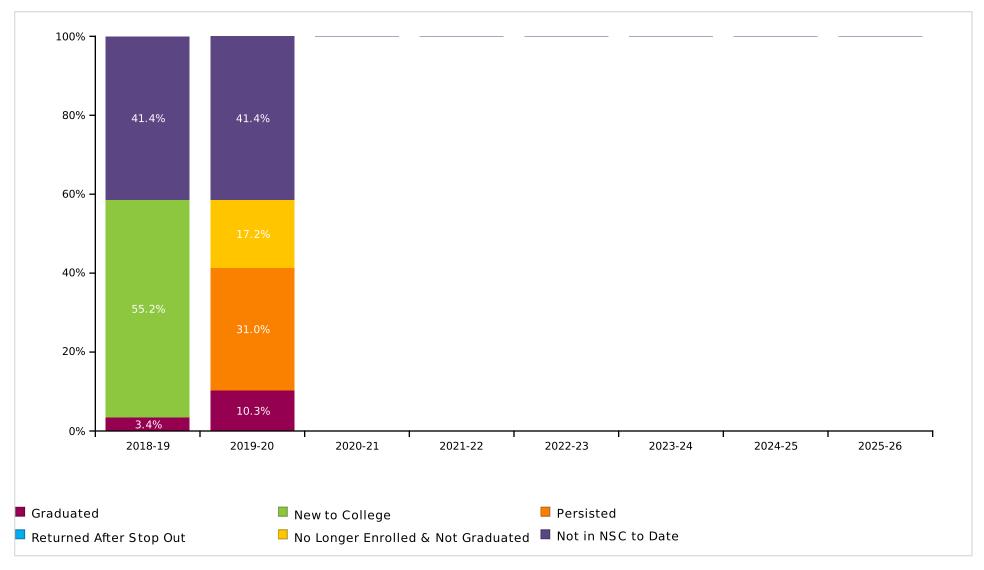

#### Class of 2018 Postsecondary Enrollment and Progress

Machias Memorial High School

Report Run Date: 02/16/2021 11:08 PM

Page 39 of 45

#### **Count of Class 2018 Postsecondary Enrollment and Progress**

Total in the Class: 29

| Academic Years           | 2018-19 | 2019-20 | 2020-21 | 2021-22 | 2022-23 | 2023-24 | 2024-25 | 2025-26 |
|--------------------------|---------|---------|---------|---------|---------|---------|---------|---------|
| New to College           | 16      | 0       | 0       | 0       | 0       | 0       | 0       | 0       |
| Persisted                | 0       | 9       | 0       | 0       | 0       | 0       | 0       | 0       |
| Returned After Stop Out  | 0       | 0       | 0       | 0       | 0       | 0       | 0       | 0       |
| No Longer Enrolled & Not | 0       | 5       | 0       | 0       | 0       | 0       | 0       | 0       |
| Graduated                | 1       | 3       | 0       | 0       | 0       | 0       | 0       | 0       |
| Not in NSC to Date       | 12      | 12      | 0       | 0       | 0       | 0       | 0       | 0       |