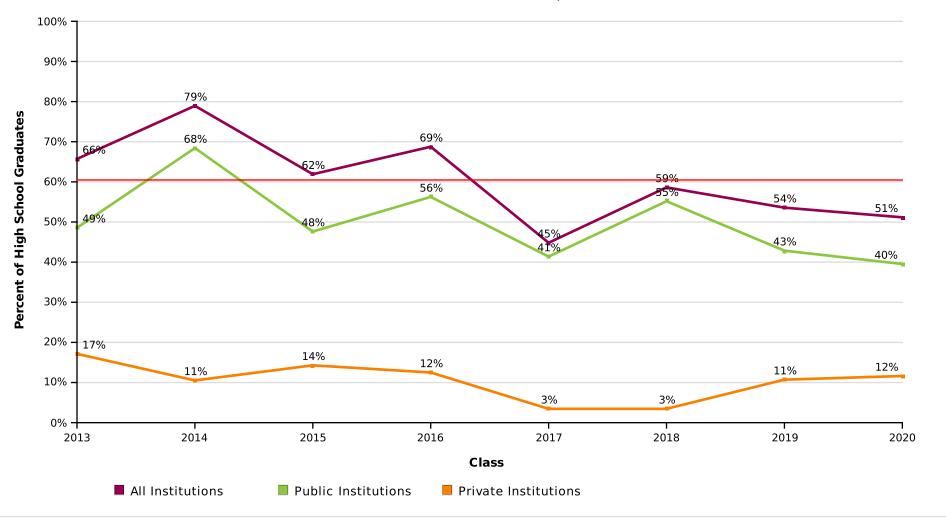

### Percent of Students Enrolled in College at Any Time During the First Year After High School by Institutional Type

**Effective Date = November 14, 2020** 

AVG = 60%

Machias Memorial High School

Report Run Date: 02/16/2021 11:08 PM

#### **Appendix**

| Graphs (in order of appearance)                                                                                                              | Description                                                                                                                                                                                                                                                                                                                                                                                                                                                                                                                                              |
|----------------------------------------------------------------------------------------------------------------------------------------------|----------------------------------------------------------------------------------------------------------------------------------------------------------------------------------------------------------------------------------------------------------------------------------------------------------------------------------------------------------------------------------------------------------------------------------------------------------------------------------------------------------------------------------------------------------|
| Percent of Students Enrolled in College the Fall Immediately Following Graduation From High School (pp. 2-5)                                 | Percentage of high school students who enrolled in a two- or four- year postsecondary institution in the fall semester immediately following graduation. The fall semester immediately following graduation is defined as any college enrollment between August 15 and October 31. The student must have an active enrollment between these dates. Shown only for classes which have completed a fall semester.                                                                                                                                          |
| Percent of Students Enrolled in College at Any Time<br>During the First Year After High School<br>(pp. 7-10)                                 | Percentage of high school students who enrolled in a two- or four-year postsecondary institution in the academic year immediately following graduation. The first year after high school includes any college enrollment where a student had active enrollment between August 15 of the graduation calendar year and August 14 of the following calendar year.*                                                                                                                                                                                          |
| Percent of Students Enrolled in College at Any Time During the First Two Years After High School (pp. 12-15)                                 | Percentage of high school students who enrolled in a two- or four-year postsecondary institution in the academic year immediately following graduation. The two years after high school includes any college where the student had active enrollment between August 15 of the graduation calander year and August 14 of the following two calendar years.*                                                                                                                                                                                               |
| Percent of Students Enrolled in College the First year<br>After High School Who Returned for a Second Year<br>(pp. 17-20)                    | Percentage of students who remained enrolled (persisted) in postsecondary education from the first year to the second year. Note: The graphs show the percentage of students who remained enrolled at any postsecondary institution, not retention at the same institution. Shown only for classes which have completed the first two years after high school.                                                                                                                                                                                           |
| Percent of High School Class with a College Degree<br>Within Six Years (pp. 22-25)                                                           | The six-year degree completion rate at two- and four- year institutions. Shown only for classes where six academic years have passed since high school graduation. When a student has a degree with an award date that is more than 6 years after high school year, it will not be counted in this report; it will be reported in the student-level Detail Report. Only associate's, bachelor's, and advanced degrees are counted in these rates. Certificates are not included in these counts but will be included in the student-level Detail Report. |
| Time to College Graduation Within Six Years (p. 27)                                                                                          | This graph shows the time to first degree broken down by the number of academic years since the students graduated from high school.                                                                                                                                                                                                                                                                                                                                                                                                                     |
| Class of XXXX Postsecondary Enrollment and Progress (each class year is on its own page)                                                     | Progress of a single class of students (cohort) through postsecondary education up to eight years after high school graduation. Each segment of the bar chart corresponds to one of the following definitions:  GRADUATED: Student has completed an associate's, bachelor's or higher degree (certificates are not included). Once a student is counted as a graduate, s/he is not counted again elsewhere in the report. A Graduated Record is reported before all other possible categories (e.g. New to College, Persisted, etc.)                     |
|                                                                                                                                              | NEW TO COLLEGE: First year that the student was found in the Clearinghouse database.                                                                                                                                                                                                                                                                                                                                                                                                                                                                     |
|                                                                                                                                              | PERSISTED: Student was enrolled during the previous year and continues to be enrolled in the current year. The graphs show the student's continued enrollment at any postsecondary institution, not retention at the same institution.                                                                                                                                                                                                                                                                                                                   |
|                                                                                                                                              | RETURNED AFTER STOP OUT: Student was enrolled, did not appear in postsecondary education the following year, and reappeared in a year thereafter.                                                                                                                                                                                                                                                                                                                                                                                                        |
|                                                                                                                                              | NO LONGER ENROLLED & NOT GRADUATED: Student was enrolled in postsecondary education, is not currently enrolled and there is no record of completion.                                                                                                                                                                                                                                                                                                                                                                                                     |
|                                                                                                                                              | NOT IN NSC TO DATE: Student was not found in the Clearinghouse database.**                                                                                                                                                                                                                                                                                                                                                                                                                                                                               |
| Most Common Institutions of Enrollment in the Fall Immediately Following Graduation from High School for All Classes - by Number of Students | A comprehensive list of the top 25 most frequently attended postsecondary institutions your students attended in the first fall following high school graduation.                                                                                                                                                                                                                                                                                                                                                                                        |