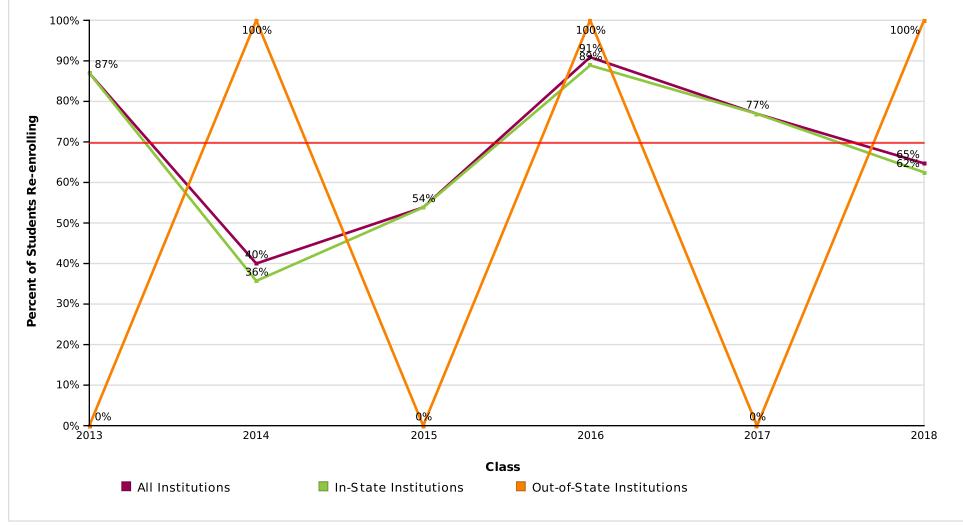

### Percent of Students Enrolled in College the First Year After High School Who Returned for a Second Year (Freshman to Sophomore Persistence) by Institutional Location

AVG = 70%

Machias Memorial High School

Report Run Date: 02/16/2021 11:08 PM

Page 20 of 45