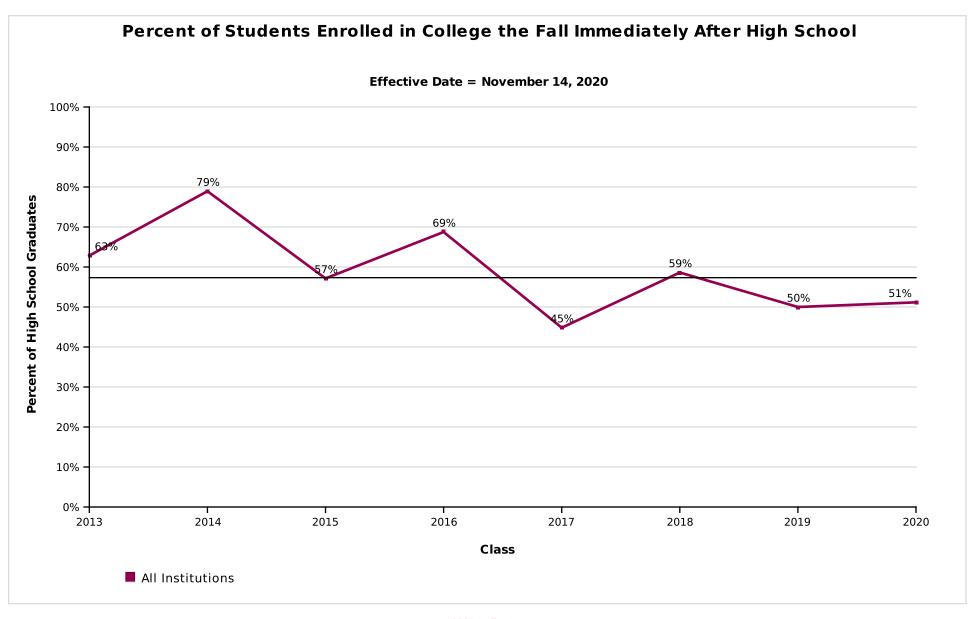

Page 1 of 45

NATIONAL STUDENT CLEARINGHOUSE

AVG = 57%

Machias Memorial High School

Report Run Date: 02/16/2021 11:08 PM

Page 2 of 45

AVG = 57%

Private Institutions