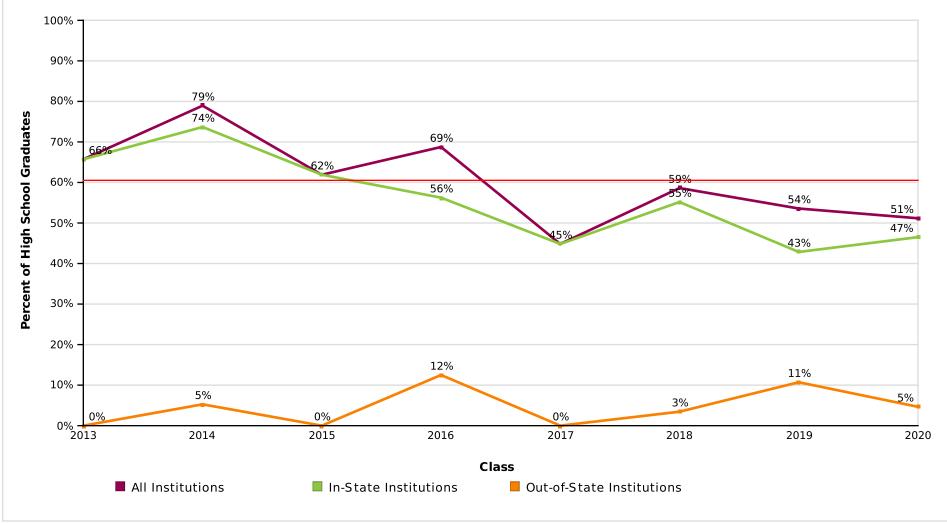

### Percent of Students Enrolled in College at Any Time During the First Year After High School by Institutional Location

**Effective Date = November 14, 2020** 

AVG = 60%

Machias Memorial High School

Report Run Date: 02/16/2021 11:08 PM

#### **Appendix**

| Graphs (in order of appearance)                                                                                                              | Description                                                                                                                                                                                                                                                                                                                                                                                                                                                                                                                                              |
|----------------------------------------------------------------------------------------------------------------------------------------------|----------------------------------------------------------------------------------------------------------------------------------------------------------------------------------------------------------------------------------------------------------------------------------------------------------------------------------------------------------------------------------------------------------------------------------------------------------------------------------------------------------------------------------------------------------|
| Percent of Students Enrolled in College the Fall Immediately Following Graduation From High School (pp. 2-5)                                 | Percentage of high school students who enrolled in a two- or four- year postsecondary institution in the fall semester immediately following graduation. The fall semester immediately following graduation is defined as any college enrollment between August 15 and October 31. The student must have an active enrollment between these dates. Shown only for classes which have completed a fall semester.                                                                                                                                          |
| Percent of Students Enrolled in College at Any Time<br>During the First Year After High School<br>(pp. 7-10)                                 | Percentage of high school students who enrolled in a two- or four-year postsecondary institution in the academic year immediately following graduation. The first year after high school includes any college enrollment where a student had active enrollment between August 15 of the graduation calendar year and August 14 of the following calendar year.*                                                                                                                                                                                          |
| Percent of Students Enrolled in College at Any Time During the First Two Years After High School (pp. 12-15)                                 | Percentage of high school students who enrolled in a two- or four-year postsecondary institution in the academic year immediately following graduation. The two years after high school includes any college where the student had active enrollment between August 15 of the graduation calander year and August 14 of the following two calendar years.*                                                                                                                                                                                               |
| Percent of Students Enrolled in College the First year<br>After High School Who Returned for a Second Year<br>(pp. 17-20)                    | Percentage of students who remained enrolled (persisted) in postsecondary education from the first year to the second year. Note: The graphs show the percentage of students who remained enrolled at any postsecondary institution, not retention at the same institution. Shown only for classes which have completed the first two years after high school.                                                                                                                                                                                           |
| Percent of High School Class with a College Degree<br>Within Six Years (pp. 22-25)                                                           | The six-year degree completion rate at two- and four- year institutions. Shown only for classes where six academic years have passed since high school graduation. When a student has a degree with an award date that is more than 6 years after high school year, it will not be counted in this report; it will be reported in the student-level Detail Report. Only associate's, bachelor's, and advanced degrees are counted in these rates. Certificates are not included in these counts but will be included in the student-level Detail Report. |
| Time to College Graduation Within Six Years (p. 27)                                                                                          | This graph shows the time to first degree broken down by the number of academic years since the students graduated from high school.                                                                                                                                                                                                                                                                                                                                                                                                                     |
| Class of XXXX Postsecondary Enrollment and Progress (each class year is on its own page)                                                     | Progress of a single class of students (cohort) through postsecondary education up to eight years after high school graduation. Each segment of the bar chart corresponds to one of the following definitions:  GRADUATED: Student has completed an associate's, bachelor's or higher degree (certificates are not included). Once a student is counted as a graduate, s/he is not counted again elsewhere in the report. A Graduated Record is reported before all other possible categories (e.g. New to College, Persisted, etc.)                     |
|                                                                                                                                              | NEW TO COLLEGE: First year that the student was found in the Clearinghouse database.                                                                                                                                                                                                                                                                                                                                                                                                                                                                     |
|                                                                                                                                              | PERSISTED: Student was enrolled during the previous year and continues to be enrolled in the current year. The graphs show the student's continued enrollment at any postsecondary institution, not retention at the same institution.                                                                                                                                                                                                                                                                                                                   |
|                                                                                                                                              | RETURNED AFTER STOP OUT: Student was enrolled, did not appear in postsecondary education the following year, and reappeared in a year thereafter.                                                                                                                                                                                                                                                                                                                                                                                                        |
|                                                                                                                                              | NO LONGER ENROLLED & NOT GRADUATED: Student was enrolled in postsecondary education, is not currently enrolled and there is no record of completion.                                                                                                                                                                                                                                                                                                                                                                                                     |
|                                                                                                                                              | NOT IN NSC TO DATE: Student was not found in the Clearinghouse database.**                                                                                                                                                                                                                                                                                                                                                                                                                                                                               |
| Most Common Institutions of Enrollment in the Fall Immediately Following Graduation from High School for All Classes - by Number of Students | A comprehensive list of the top 25 most frequently attended postsecondary institutions your students attended in the first fall following high school graduation.                                                                                                                                                                                                                                                                                                                                                                                        |