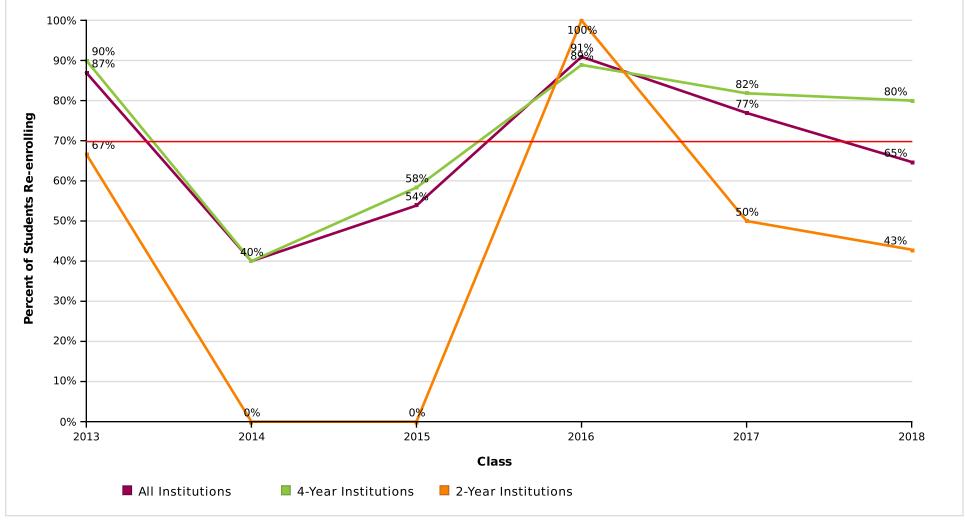

### Percent of Students Enrolled in College the First Year After High School Who Returned for a Second Year (Freshman to Sophomore Persistence) by Institutional Level

**AVG = 70%** 

Machias Memorial High School

Report Run Date: 02/16/2021 11:08 PM

Page 19 of 45