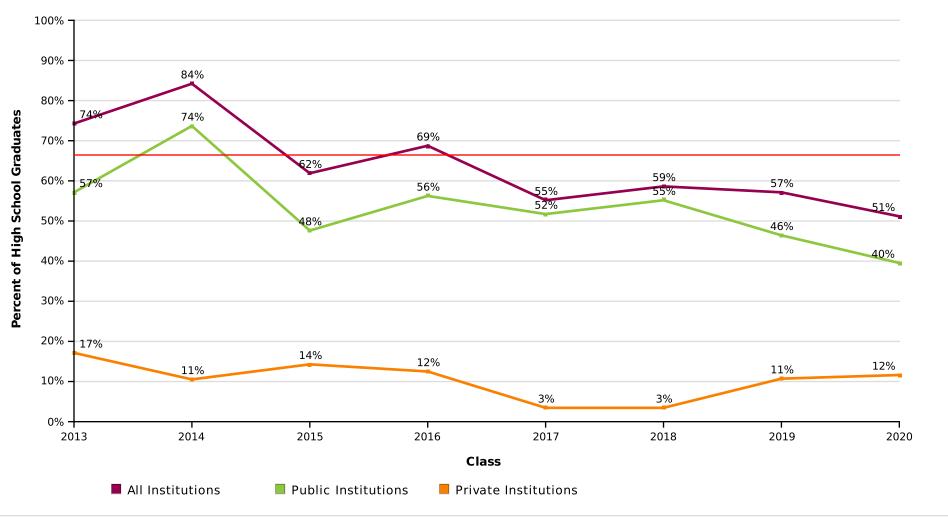

### Percent of Students Enrolled in College at Any Time During the First Two Years After High School by Institutional Level

**Effective Date = November 14, 2020** 

AVG = 66%

Machias Memorial High School

Report Run Date: 02/16/2021 11:08 PM

Page 14 of 45