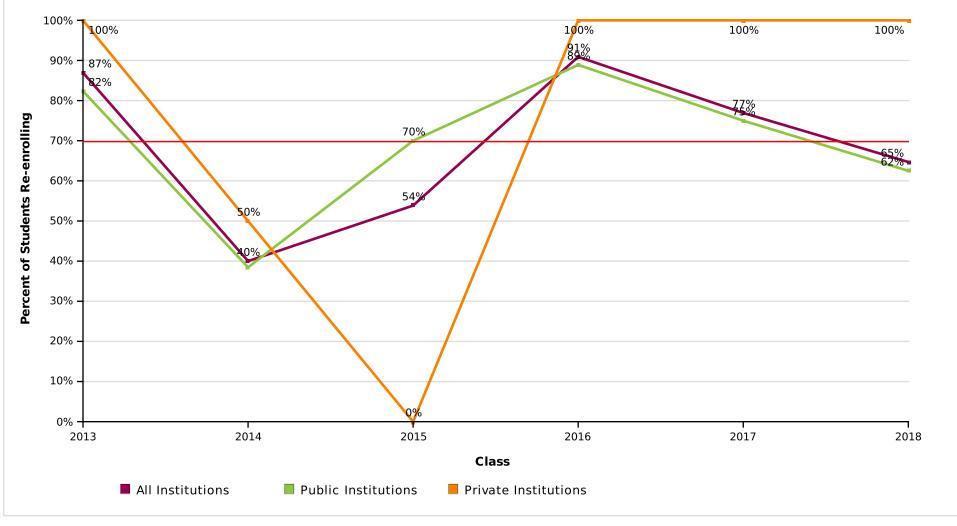

### Percent of Students Enrolled in College the First Year After High School Who Returned for a Second Year (Freshman to Sophomore Persistence) by Institutional Type

AVG = 70%

Machias Memorial High School

Report Run Date: 02/16/2021 11:08 PM

Page 18 of 45