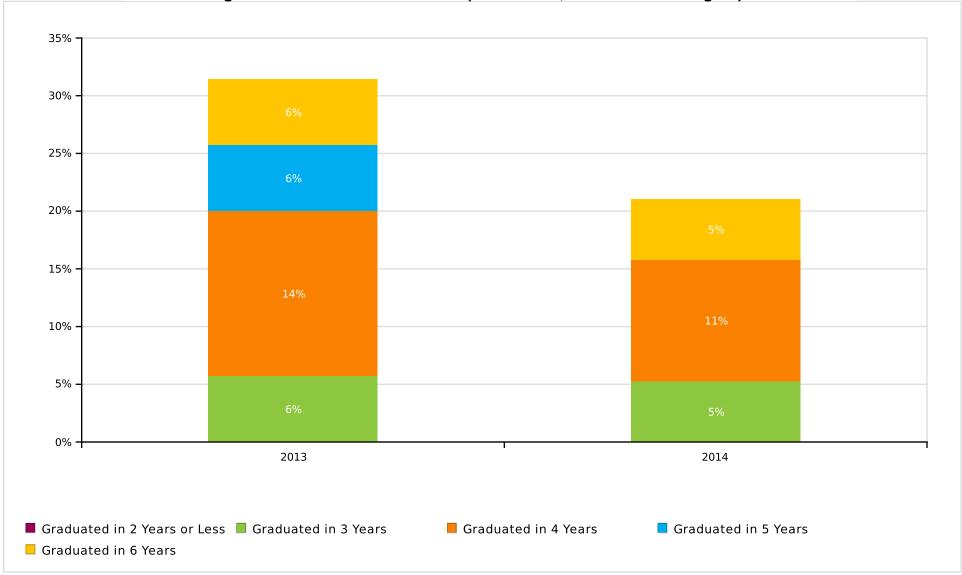

#### Time to College Graduation Within Six Years (Associate's, Bachelor's and Higher)

Machias Memorial High School

Report Run Date: 02/16/2021 11:08 PM

Page 27 of 45

#### **Count of Time to College Graduation within Six Years**

| Class of                     | 2013 | 2014 |
|------------------------------|------|------|
| Total In the Class           | 35   | 19   |
| Graduated in 2 Years or Less | 0    | 0    |
| Graduated in 3 Years         | 2    | 1    |
| Graduated in 4 Years         | 5    | 2    |
| Graduated in 5 Years         | 2    | 0    |
| Graduated in 6 Years         | 2    | 1    |