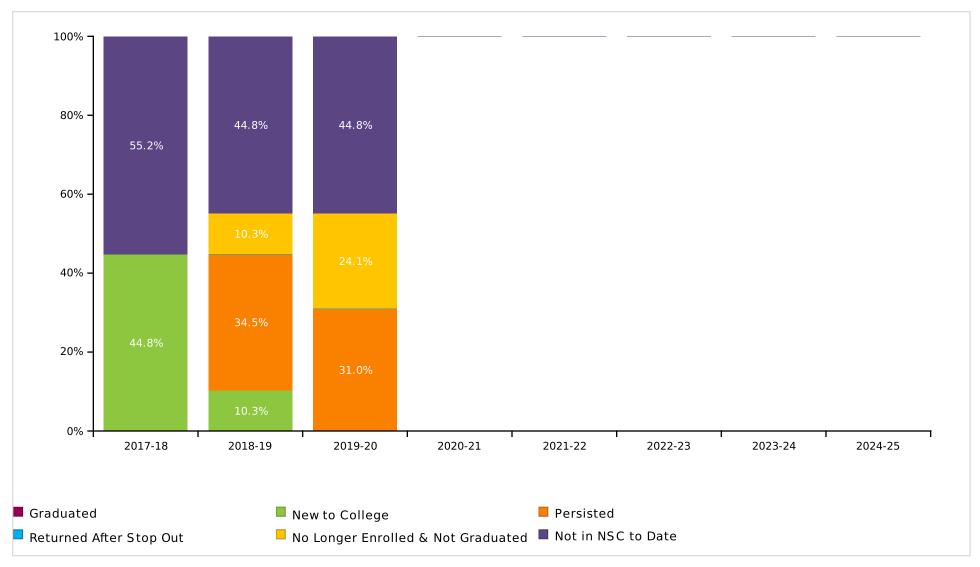

#### Class of 2017 Postsecondary Enrollment and Progress

Machias Memorial High School

Report Run Date: 02/16/2021 11:08 PM

Page 37 of 45

#### **Count of Class 2017 Postsecondary Enrollment and Progress**

Total in the Class: 29

| Academic Years           | 2017-18 | 2018-19 | 2019-20 | 2020-21 | 2021-22 | 2022-23 | 2023-24 | 2024-25 |
|--------------------------|---------|---------|---------|---------|---------|---------|---------|---------|
| New to College           | 13      | 3       | 0       | 0       | 0       | 0       | 0       | 0       |
| Persisted                | 0       | 10      | 9       | 0       | 0       | 0       | 0       | 0       |
| Returned After Stop Out  | 0       | 0       | 0       | 0       | 0       | 0       | 0       | 0       |
| No Longer Enrolled & Not | 0       | 3       | 7       | 0       | 0       | 0       | 0       | 0       |
| Graduated                | 0       | 0       | 0       | 0       | 0       | 0       | 0       | 0       |
| Not in NSC to Date       | 16      | 13      | 13      | 0       | 0       | 0       | 0       | 0       |