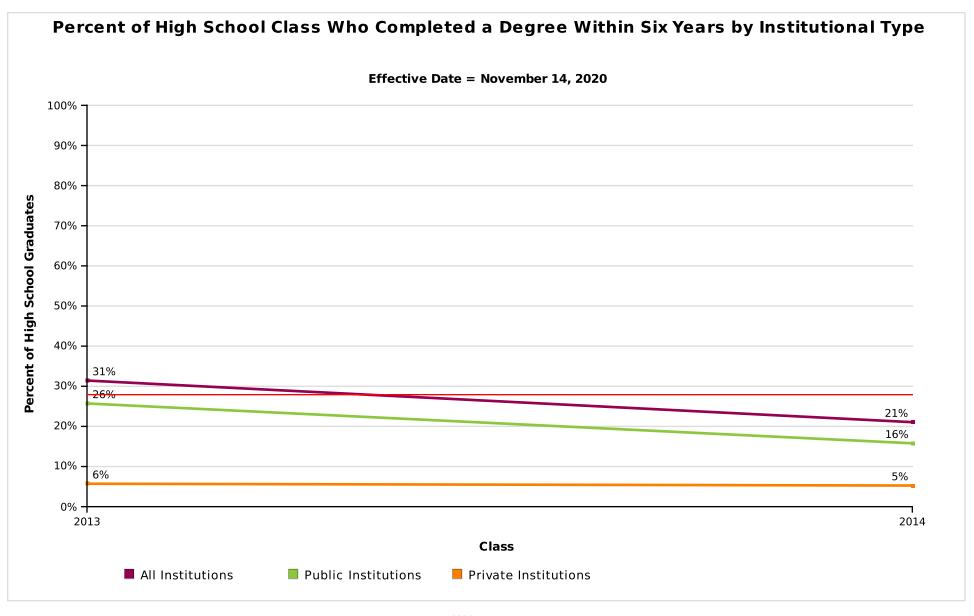

Machias Memorial High School

Report Run Date: 02/16/2021 11:08 PM

Page 21 of 45

AVG = 28%

Report Run Date: 02/16/2021 11:08 PM

Page 22 of 45

AVG = 28%

Report Run Date: 02/16/2021 11:08 PM

Page 23 of 45

AVG = 28%

Report Run Date: 02/16/2021 11:08 PM

Page 24 of 45

#### **Count of High School Graduates with a College Degree**

#### Effective Date = November 14, 2020

| Class of            | 2013 | 2014 |
|---------------------|------|------|
| Total in the Class  | 35   | 19   |
| Total With a Degree | 11   | 4    |
| Total from Public   | 9    | 3    |
| Total from Private  | 2    | 1    |
| Total from 4-Year   | 8    | 3    |
| Total from 2-Year   | 3    | 1    |
| Total In-State      | 11   | 3    |
| Total Out-Of-State  | 0    | 1    |