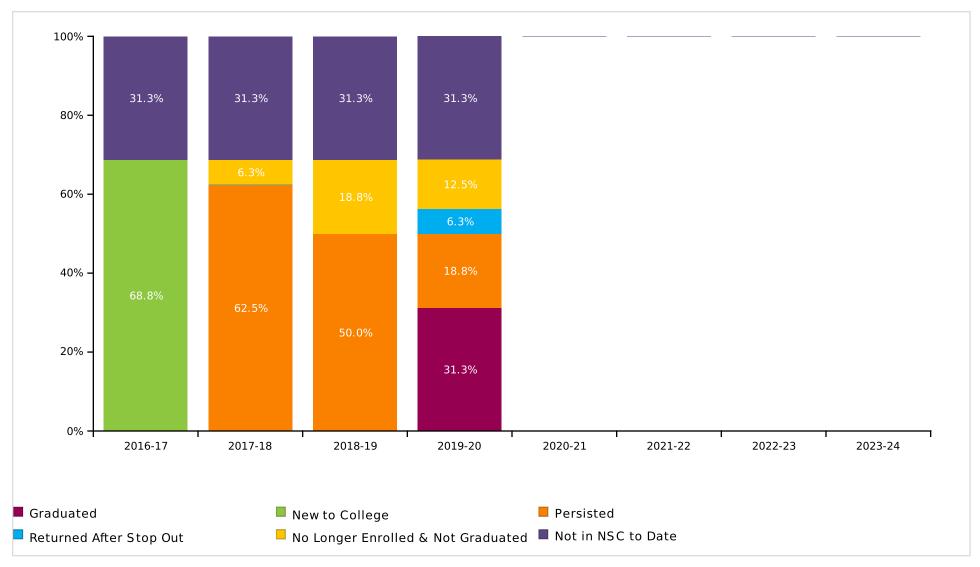

#### Class of 2013 Postsecondary Enrollment and Progress

Machias Memorial High School

Report Run Date: 02/16/2021 11:08 PM

Page 29 of 45

#### **Count of Class 2013 Postsecondary Enrollment and Progress**

Total in the Class: 35

| Academic Years           | 2013-14 | 2014-15 | 2015-16 | 2016-17 | 2017-18 | 2018-19 | 2019-20 | 2020-21 |
|--------------------------|---------|---------|---------|---------|---------|---------|---------|---------|
| New to College           | 23      | 3       | 0       | 0       | 0       | 0       | 0       | 0       |
| Persisted                | 0       | 20      | 17      | 11      | 7       | 3       | 0       | 0       |
| Returned After Stop Out  | 0       | 0       | 0       | 1       | 1       | 1       | 0       | 0       |
| No Longer Enrolled & Not | 0       | 3       | 7       | 7       | 9       | 11      | 13      | 0       |
| Graduated                | 0       | 0       | 2       | 7       | 9       | 11      | 13      | 0       |
| Not in NSC to Date       | 12      | 9       | 9       | 9       | 9       | 9       | 9       | 0       |