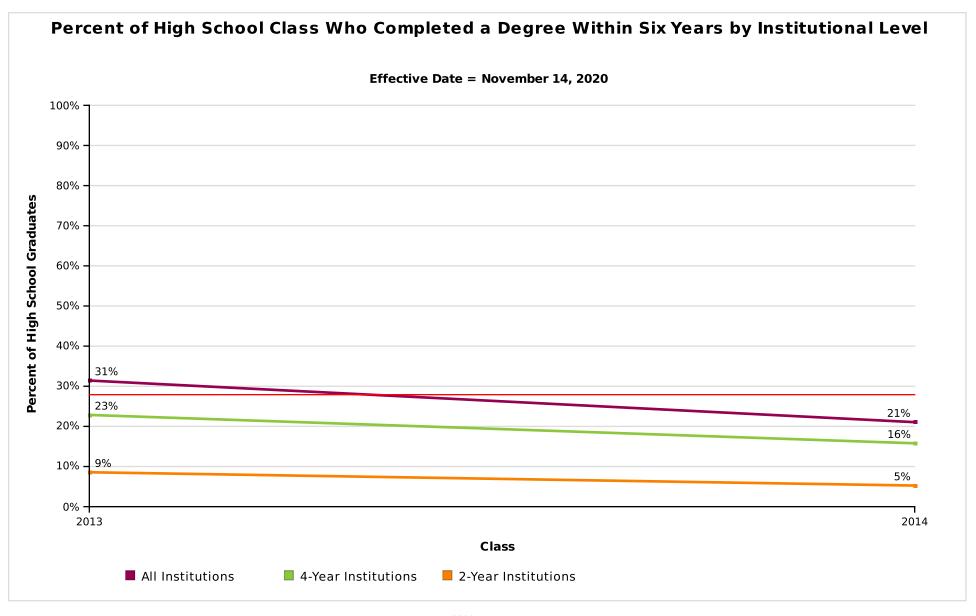

Machias Memorial High School

Report Run Date: 02/16/2021 11:08 PM

Page 21 of 45

AVG = 28%

Report Run Date: 02/16/2021 11:08 PM

Page 22 of 45

AVG = 28%

Report Run Date: 02/16/2021 11:08 PM

Page 23 of 45

AVG = 28%

Report Run Date: 02/16/2021 11:08 PM

Page 24 of 45

#### **Count of High School Graduates with a College Degree**

#### Effective Date = November 14, 2020

| Class of            | 2013 | 2014 |
|---------------------|------|------|
| Total in the Class  | 35   | 19   |
| Total With a Degree | 11   | 4    |
| Total from Public   | 9    | 3    |
| Total from Private  | 2    | 1    |
| Total from 4-Year   | 8    | 3    |
| Total from 2-Year   | 3    | 1    |
| Total In-State      | 11   | 3    |
| Total Out-Of-State  | 0    | 1    |