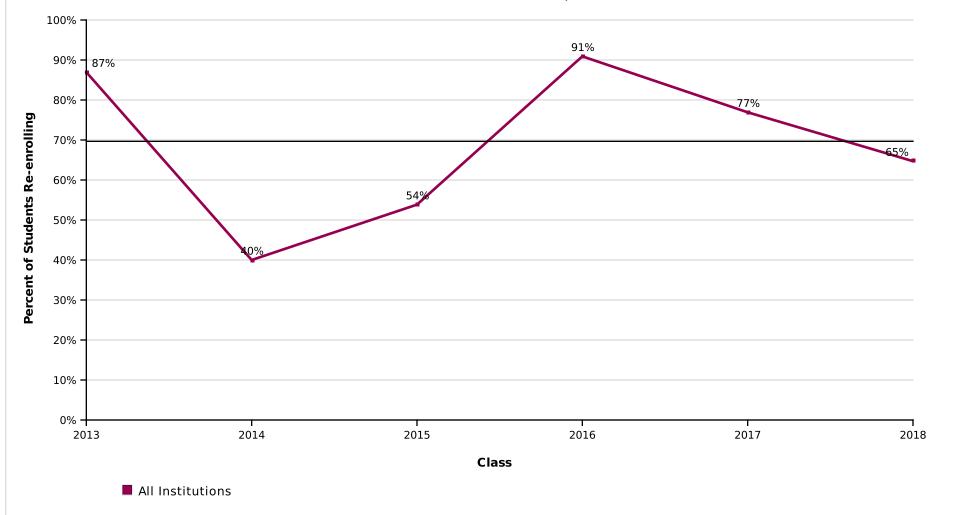

### Percent of Students Enrolled in College the First Year After High School Who Returned for a Second Year (Freshman to Sophomore Persistence)

AVG = 70%

Machias Memorial High School

Report Run Date: 02/16/2021 11:08 PM

Page 17 of 45

### Percent of Students Enrolled in College the First Year After High School Who Returned for a Second Year (Freshman to Sophomore Persistence) by Institutional Type

AVG = 70%

Machias Memorial High School

Report Run Date: 02/16/2021 11:08 PM

Page 18 of 45