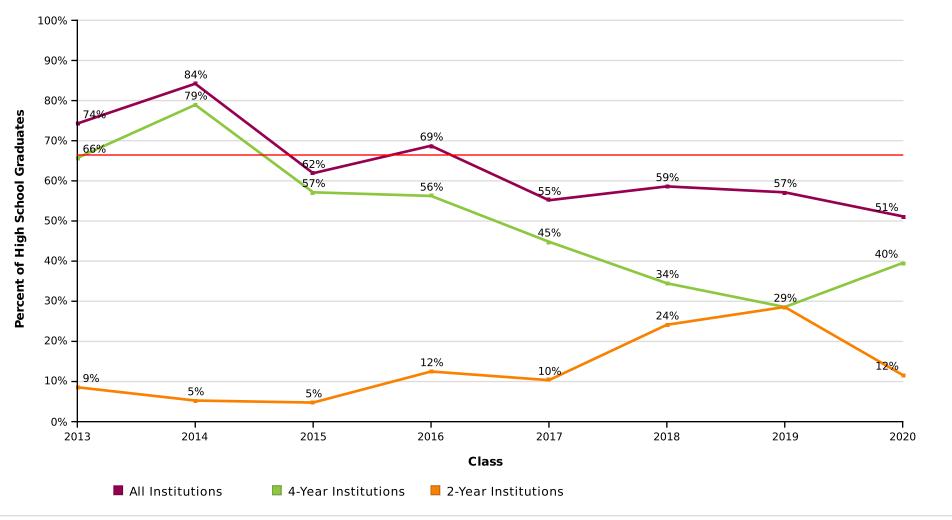

### Percent of Students Enrolled in College at Any Time During the First Two Years After High School by Institutional Level

**Effective Date = November 14, 2020** 

AVG = 66%

Machias Memorial High School

Report Run Date: 02/16/2021 11:08 PM

Page 14 of 45