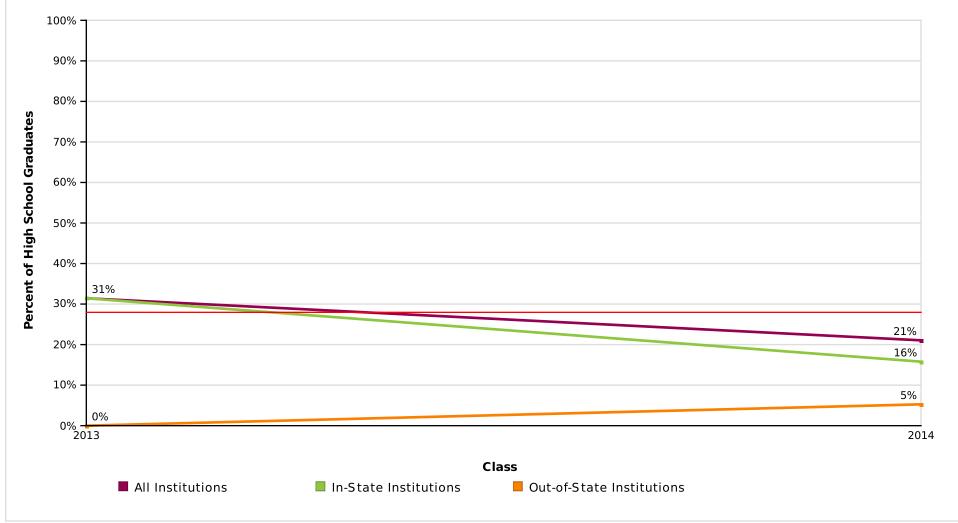

#### Percent of High School Class Who Completed a Degree Within Six Years by Institutional Location

AVG = 28%

Machias Memorial High School

Report Run Date: 02/16/2021 11:08 PM

Page 25 of 45

#### **Count of High School Graduates with a College Degree**

#### Effective Date = November 14, 2020

| Class of            | 2013 | 2014 |
|---------------------|------|------|
| Total in the Class  | 35   | 19   |
| Total With a Degree | 11   | 4    |
| Total from Public   | 9    | 3    |
| Total from Private  | 2    | 1    |
| Total from 4-Year   | 8    | 3    |
| Total from 2-Year   | 3    | 1    |
| Total In-State      | 11   | 3    |
| Total Out-Of-State  | 0    | 1    |