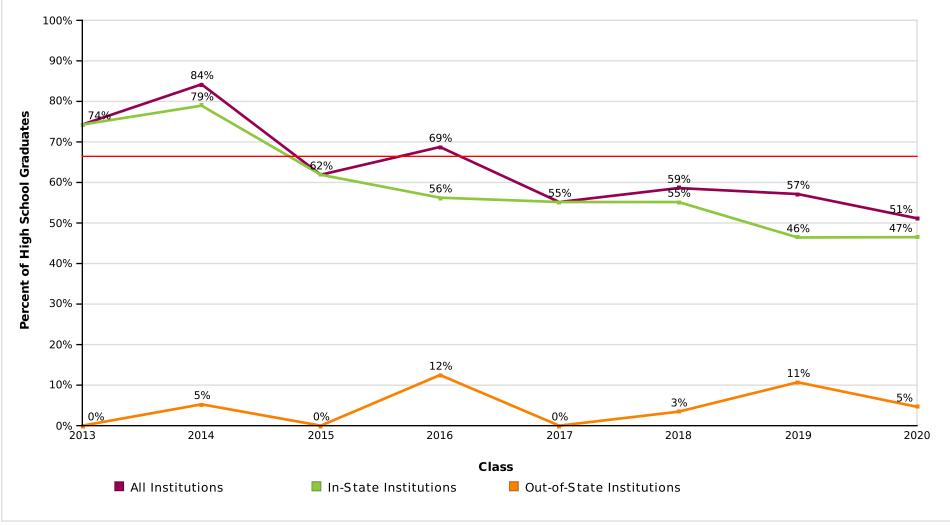

### Percent of Students Enrolled in College at Any Time During the First Two Years After High School by Institutional Location

**Effective Date = November 14, 2020** 

AVG = 66%

Machias Memorial High School

Report Run Date: 02/16/2021 11:08 PM

Page 15 of 45