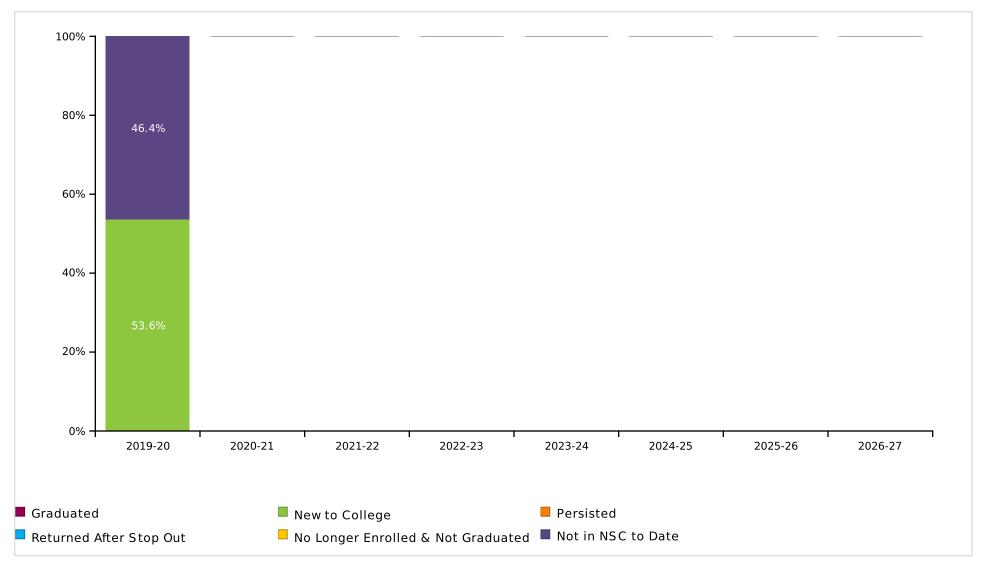

#### Class of 2019 Postsecondary Enrollment and Progress

Machias Memorial High School

Report Run Date: 02/16/2021 11:08 PM

Page 41 of 45

©2012 National Student Clearinghouse. All rights reserved.

#### **Count of Class 2019 Postsecondary Enrollment and Progress**

Total in the Class: 28

| Academic Years           | 2019-20 | 2020-21 | 2021-22 | 2022-23 | 2023-24 | 2024-25 | 2025-26 | 2026-27 |
|--------------------------|---------|---------|---------|---------|---------|---------|---------|---------|
| New to College           | 15      | 0       | 0       | 0       | 0       | 0       | 0       | 0       |
| Persisted                | 0       | 0       | 0       | 0       | 0       | 0       | 0       | 0       |
| Returned After Stop Out  | 0       | 0       | 0       | 0       | 0       | 0       | 0       | 0       |
| No Longer Enrolled & Not | 0       | 0       | 0       | 0       | 0       | 0       | 0       | 0       |
| Graduated                | 0       | 0       | 0       | 0       | 0       | 0       | 0       | 0       |
| Not in NSC to Date       | 13      | 0       | 0       | 0       | 0       | 0       | 0       | 0       |