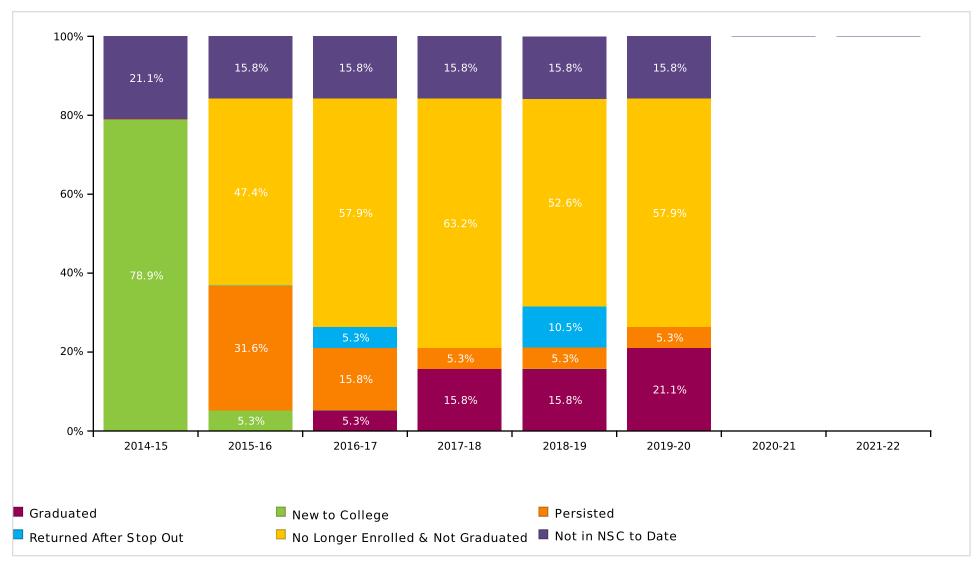

#### **Class of 2014 Postsecondary Enrollment and Progress**

Machias Memorial High School

Report Run Date: 02/16/2021 11:08 PM

Page 31 of 45

©2012 National Student Clearinghouse. All rights reserved.

#### **Count of Class 2014 Postsecondary Enrollment and Progress**

Total in the Class: 19

| Academic Years           | 2014-15 | 2015-16 | 2016-17 | 2017-18 | 2018-19 | 2019-20 | 2020-21 | 2021-22 |
|--------------------------|---------|---------|---------|---------|---------|---------|---------|---------|
| New to College           | 15      | 1       | 0       | 0       | 0       | 0       | 0       | 0       |
| Persisted                | 0       | 6       | 3       | 1       | 1       | 1       | 0       | 0       |
| Returned After Stop Out  | 0       | 0       | 1       | 0       | 2       | 0       | 0       | 0       |
| No Longer Enrolled & Not | 0       | 9       | 11      | 12      | 10      | 11      | 0       | 0       |
| Graduated                | 0       | 0       | 1       | 3       | 3       | 4       | 0       | 0       |
| Not in NSC to Date       | 4       | 3       | 3       | 3       | 3       | 3       | 0       | 0       |