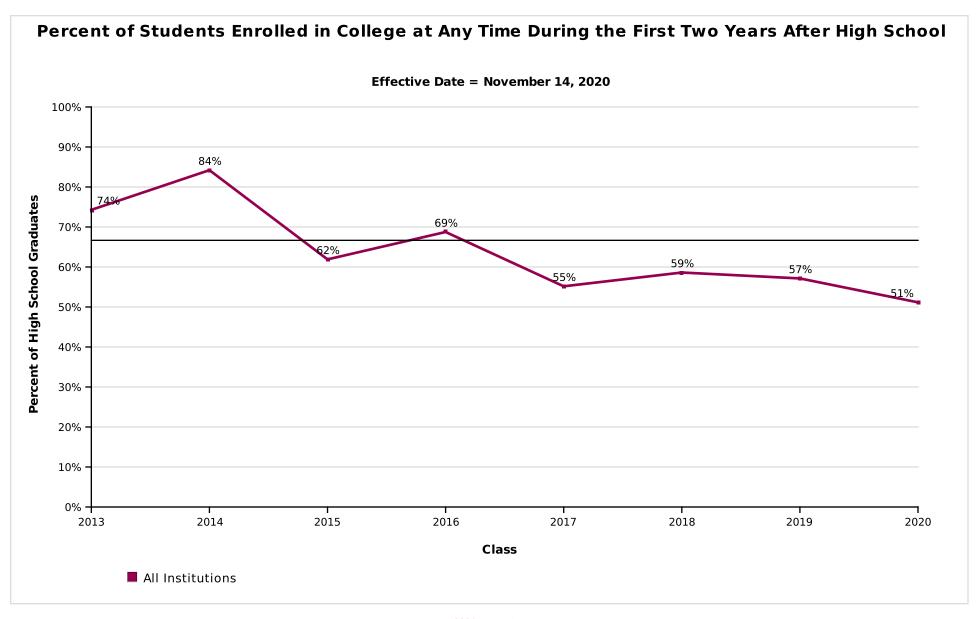

### Percent of Students Enrolled in College at Any Time During the First Two Years After High School by Institutional Type

**Effective Date = November 14, 2020** 

AVG = 66%

Machias Memorial High School

Report Run Date: 02/16/2021 11:08 PM

Page 13 of 45