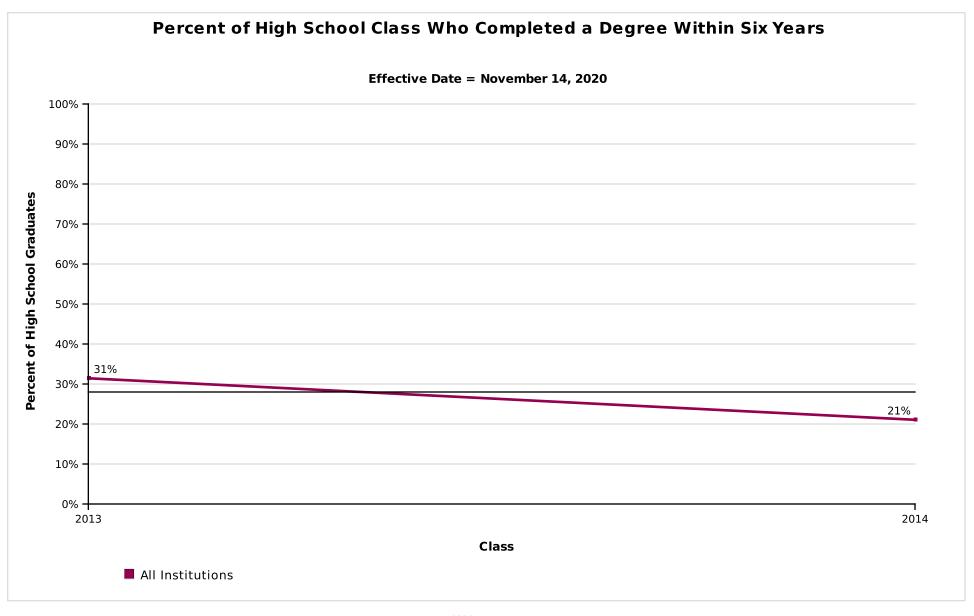

Machias Memorial High School

Report Run Date: 02/16/2021 11:08 PM

Page 21 of 45

AVG = 28%

Report Run Date: 02/16/2021 11:08 PM

Page 22 of 45

AVG = 28%

Report Run Date: 02/16/2021 11:08 PM

Page 23 of 45

AVG = 28%

Report Run Date: 02/16/2021 11:08 PM

Page 24 of 45

#### **Count of High School Graduates with a College Degree**

#### Effective Date = November 14, 2020

| Class of            | 2013 | 2014 |
|---------------------|------|------|
| Total in the Class  | 35   | 19   |
| Total With a Degree | 11   | 4    |
| Total from Public   | 9    | 3    |
| Total from Private  | 2    | 1    |
| Total from 4-Year   | 8    | 3    |
| Total from 2-Year   | 3    | 1    |
| Total In-State      | 11   | 3    |
| Total Out-Of-State  | 0    | 1    |