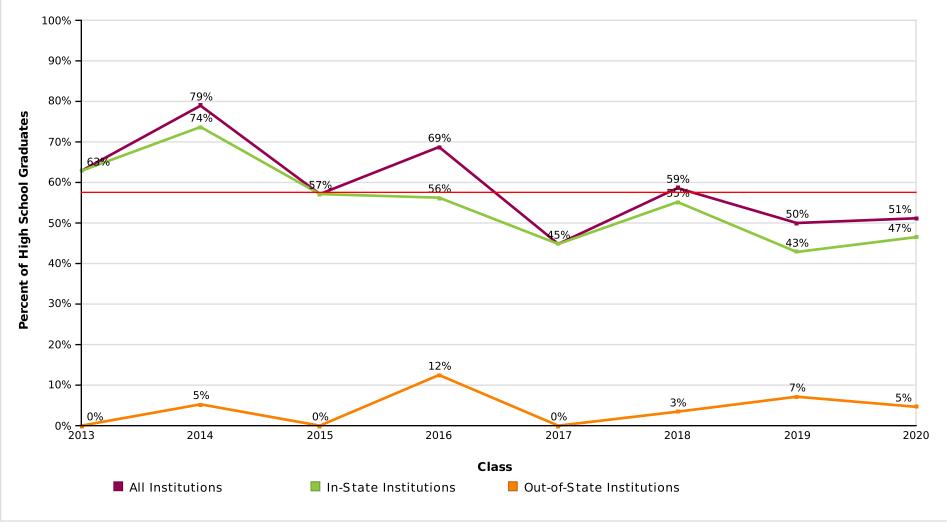

### Percent of Students Enrolled in College the Fall Immediately After High School by Institutional Location

**Effective Date = November 14, 2020** 

AVG = 57%

Report Run Date: 02/16/2021 11:08 PM

Page 5 of 45