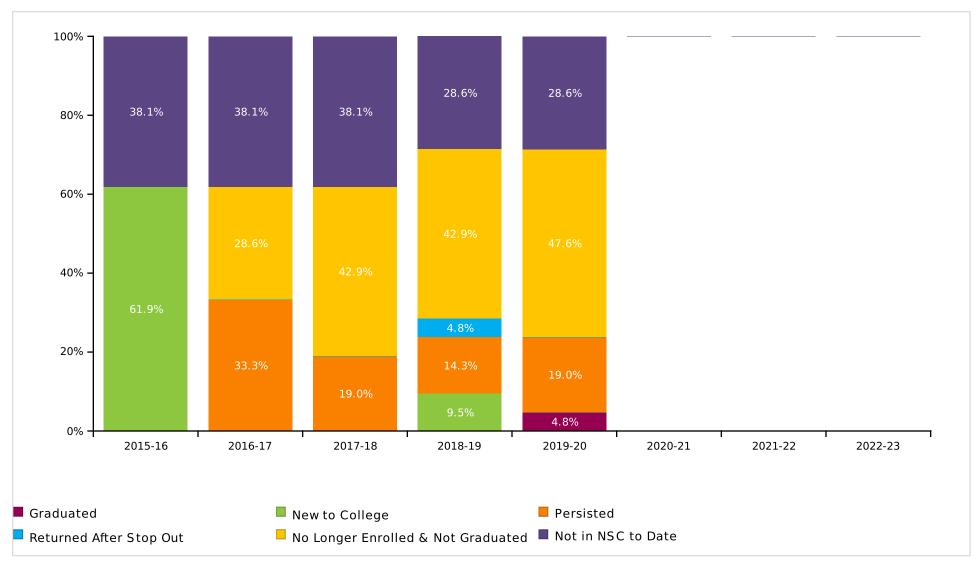

#### Class of 2016 Postsecondary Enrollment and Progress

Machias Memorial High School

Report Run Date: 02/16/2021 11:08 PM

Page 35 of 45

©2012 National Student Clearinghouse. All rights reserved.

#### **Count of Class 2016 Postsecondary Enrollment and Progress**

Total in the Class: 16

| Academic Years           | 2016-17 | 2017-18 | 2018-19 | 2019-20 | 2020-21 | 2021-22 | 2022-23 | 2023-24 |
|--------------------------|---------|---------|---------|---------|---------|---------|---------|---------|
| New to College           | 11      | 0       | 0       | 0       | 0       | 0       | 0       | 0       |
| Persisted                | 0       | 10      | 8       | 3       | 0       | 0       | 0       | 0       |
| Returned After Stop Out  | 0       | 0       | 0       | 1       | 0       | 0       | 0       | 0       |
| No Longer Enrolled & Not | 0       | 1       | 3       | 2       | 0       | 0       | 0       | 0       |
| Graduated                | 0       | 0       | 0       | 5       | 0       | 0       | 0       | 0       |
| Not in NSC to Date       | 5       | 5       | 5       | 5       | 0       | 0       | 0       | 0       |