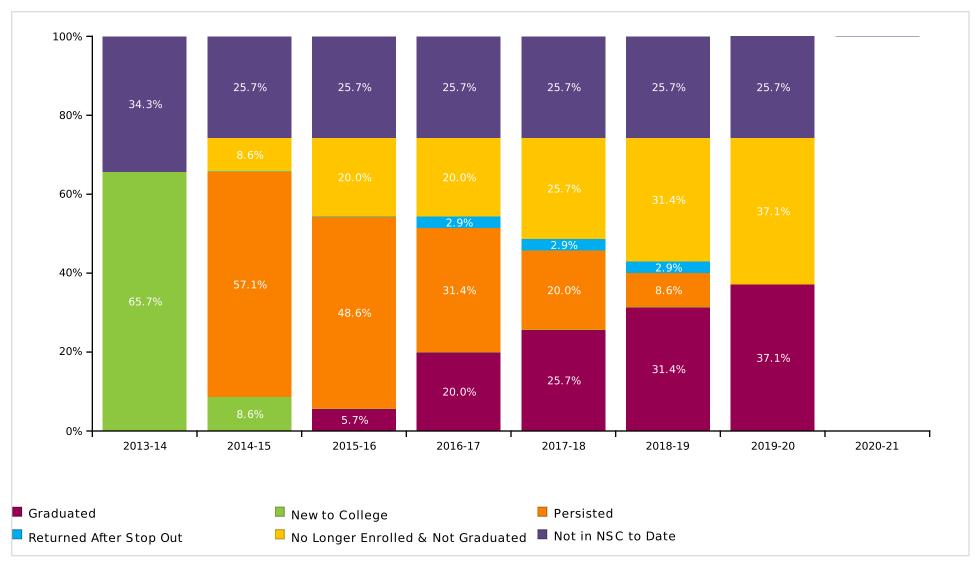

#### Class of 2013 Postsecondary Enrollment and Progress

Machias Memorial High School

Report Run Date: 02/16/2021 11:08 PM

Page 29 of 45

#### **Count of Class 2013 Postsecondary Enrollment and Progress**

Total in the Class: 35

| Academic Years           | 2013-14 | 2014-15 | 2015-16 | 2016-17 | 2017-18 | 2018-19 | 2019-20 | 2020-21 |
|--------------------------|---------|---------|---------|---------|---------|---------|---------|---------|
| New to College           | 23      | 3       | 0       | 0       | 0       | 0       | 0       | 0       |
| Persisted                | 0       | 20      | 17      | 11      | 7       | 3       | 0       | 0       |
| Returned After Stop Out  | 0       | 0       | 0       | 1       | 1       | 1       | 0       | 0       |
| No Longer Enrolled & Not | 0       | 3       | 7       | 7       | 9       | 11      | 13      | 0       |
| Graduated                | 0       | 0       | 2       | 7       | 9       | 11      | 13      | 0       |
| Not in NSC to Date       | 12      | 9       | 9       | 9       | 9       | 9       | 9       | 0       |