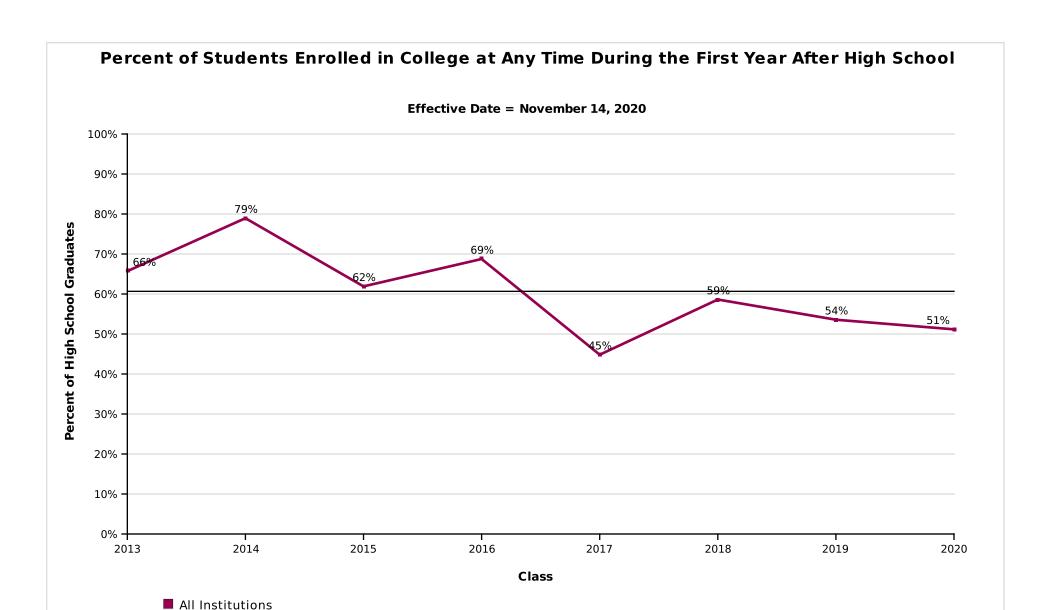

### Percent of Students Enrolled in College at Any Time During the First Year After High School by Institutional Type

**Effective Date = November 14, 2020** 

AVG = 60%

Machias Memorial High School

Report Run Date: 02/16/2021 11:08 PM

#### **Appendix**

| Graphs (in order of appearance)                                                                                                              | Description                                                                                                                                                                                                                                                                                                                                                                                                                                                                                                                                              |
|----------------------------------------------------------------------------------------------------------------------------------------------|----------------------------------------------------------------------------------------------------------------------------------------------------------------------------------------------------------------------------------------------------------------------------------------------------------------------------------------------------------------------------------------------------------------------------------------------------------------------------------------------------------------------------------------------------------|
| Percent of Students Enrolled in College the Fall Immediately Following Graduation From High School (pp. 2-5)                                 | Percentage of high school students who enrolled in a two- or four- year postsecondary institution in the fall semester immediately following graduation. The fall semester immediately following graduation is defined as any college enrollment between August 15 and October 31. The student must have an active enrollment between these dates. Shown only for classes which have completed a fall semester.                                                                                                                                          |
| Percent of Students Enrolled in College at Any Time<br>During the First Year After High School<br>(pp. 7-10)                                 | Percentage of high school students who enrolled in a two- or four-year postsecondary institution in the academic year immediately following graduation. The first year after high school includes any college enrollment where a student had active enrollment between August 15 of the graduation calendar year and August 14 of the following calendar year.*                                                                                                                                                                                          |
| Percent of Students Enrolled in College at Any Time During the First Two Years After High School (pp. 12-15)                                 | Percentage of high school students who enrolled in a two- or four-year postsecondary institution in the academic year immediately following graduation. The two years after high school includes any college where the student had active enrollment between August 15 of the graduation calander year and August 14 of the following two calendar years.*                                                                                                                                                                                               |
| Percent of Students Enrolled in College the First year<br>After High School Who Returned for a Second Year<br>(pp. 17-20)                    | Percentage of students who remained enrolled (persisted) in postsecondary education from the first year to the second year. Note: The graphs show the percentage of students who remained enrolled at any postsecondary institution, not retention at the same institution. Shown only for classes which have completed the first two years after high school.                                                                                                                                                                                           |
| Percent of High School Class with a College Degree<br>Within Six Years (pp. 22-25)                                                           | The six-year degree completion rate at two- and four- year institutions. Shown only for classes where six academic years have passed since high school graduation. When a student has a degree with an award date that is more than 6 years after high school year, it will not be counted in this report; it will be reported in the student-level Detail Report. Only associate's, bachelor's, and advanced degrees are counted in these rates. Certificates are not included in these counts but will be included in the student-level Detail Report. |
| Time to College Graduation Within Six Years (p. 27)                                                                                          | This graph shows the time to first degree broken down by the number of academic years since the students graduated from high school.                                                                                                                                                                                                                                                                                                                                                                                                                     |
| Class of XXXX Postsecondary Enrollment and Progress (each class year is on its own page)                                                     | Progress of a single class of students (cohort) through postsecondary education up to eight years after high school graduation. Each segment of the bar chart corresponds to one of the following definitions:  GRADUATED: Student has completed an associate's, bachelor's or higher degree (certificates are not included). Once a student is counted as a graduate, s/he is not counted again elsewhere in the report. A Graduated Record is reported before all other possible categories (e.g. New to College, Persisted, etc.)                     |
|                                                                                                                                              | NEW TO COLLEGE: First year that the student was found in the Clearinghouse database.                                                                                                                                                                                                                                                                                                                                                                                                                                                                     |
|                                                                                                                                              | PERSISTED: Student was enrolled during the previous year and continues to be enrolled in the current year. The graphs show the student's continued enrollment at any postsecondary institution, not retention at the same institution.                                                                                                                                                                                                                                                                                                                   |
|                                                                                                                                              | RETURNED AFTER STOP OUT: Student was enrolled, did not appear in postsecondary education the following year, and reappeared in a year thereafter.                                                                                                                                                                                                                                                                                                                                                                                                        |
|                                                                                                                                              | NO LONGER ENROLLED & NOT GRADUATED: Student was enrolled in postsecondary education, is not currently enrolled and there is no record of completion.                                                                                                                                                                                                                                                                                                                                                                                                     |
|                                                                                                                                              | NOT IN NSC TO DATE: Student was not found in the Clearinghouse database.**                                                                                                                                                                                                                                                                                                                                                                                                                                                                               |
| Most Common Institutions of Enrollment in the Fall Immediately Following Graduation from High School for All Classes - by Number of Students | A comprehensive list of the top 25 most frequently attended postsecondary institutions your students attended in the first fall following high school graduation.                                                                                                                                                                                                                                                                                                                                                                                        |