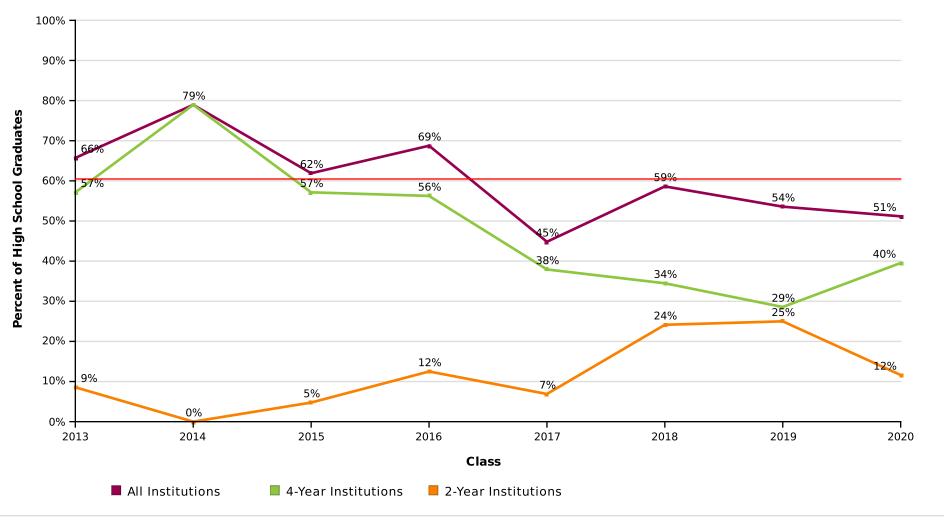

### Percent of Students Enrolled in College at Any Time During the First Year After High School by Institutional Level

**Effective Date = November 14, 2020** 

AVG = 60%

Machias Memorial High School

Report Run Date: 02/16/2021 11:08 PM

#### **Appendix**

| Graphs (in order of appearance)                                                                                                              | Description                                                                                                                                                                                                                                                                                                                                                                                                                                                                                                                                              |
|----------------------------------------------------------------------------------------------------------------------------------------------|----------------------------------------------------------------------------------------------------------------------------------------------------------------------------------------------------------------------------------------------------------------------------------------------------------------------------------------------------------------------------------------------------------------------------------------------------------------------------------------------------------------------------------------------------------|
| Percent of Students Enrolled in College the Fall Immediately Following Graduation From High School (pp. 2-5)                                 | Percentage of high school students who enrolled in a two- or four- year postsecondary institution in the fall semester immediately following graduation. The fall semester immediately following graduation is defined as any college enrollment between August 15 and October 31. The student must have an active enrollment between these dates. Shown only for classes which have completed a fall semester.                                                                                                                                          |
| Percent of Students Enrolled in College at Any Time<br>During the First Year After High School<br>(pp. 7-10)                                 | Percentage of high school students who enrolled in a two- or four-year postsecondary institution in the academic year immediately following graduation. The first year after high school includes any college enrollment where a student had active enrollment between August 15 of the graduation calendar year and August 14 of the following calendar year.*                                                                                                                                                                                          |
| Percent of Students Enrolled in College at Any Time During the First Two Years After High School (pp. 12-15)                                 | Percentage of high school students who enrolled in a two- or four-year postsecondary institution in the academic year immediately following graduation. The two years after high school includes any college where the student had active enrollment between August 15 of the graduation calander year and August 14 of the following two calendar years.*                                                                                                                                                                                               |
| Percent of Students Enrolled in College the First year<br>After High School Who Returned for a Second Year<br>(pp. 17-20)                    | Percentage of students who remained enrolled (persisted) in postsecondary education from the first year to the second year. Note: The graphs show the percentage of students who remained enrolled at any postsecondary institution, not retention at the same institution. Shown only for classes which have completed the first two years after high school.                                                                                                                                                                                           |
| Percent of High School Class with a College Degree<br>Within Six Years (pp. 22-25)                                                           | The six-year degree completion rate at two- and four- year institutions. Shown only for classes where six academic years have passed since high school graduation. When a student has a degree with an award date that is more than 6 years after high school year, it will not be counted in this report; it will be reported in the student-level Detail Report. Only associate's, bachelor's, and advanced degrees are counted in these rates. Certificates are not included in these counts but will be included in the student-level Detail Report. |
| Time to College Graduation Within Six Years (p. 27)                                                                                          | This graph shows the time to first degree broken down by the number of academic years since the students graduated from high school.                                                                                                                                                                                                                                                                                                                                                                                                                     |
| Class of XXXX Postsecondary Enrollment and Progress (each class year is on its own page)                                                     | Progress of a single class of students (cohort) through postsecondary education up to eight years after high school graduation. Each segment of the bar chart corresponds to one of the following definitions:  GRADUATED: Student has completed an associate's, bachelor's or higher degree (certificates are not included). Once a student is counted as a graduate, s/he is not counted again elsewhere in the report. A Graduated Record is reported before all other possible categories (e.g. New to College, Persisted, etc.)                     |
|                                                                                                                                              | NEW TO COLLEGE: First year that the student was found in the Clearinghouse database.                                                                                                                                                                                                                                                                                                                                                                                                                                                                     |
|                                                                                                                                              | PERSISTED: Student was enrolled during the previous year and continues to be enrolled in the current year. The graphs show the student's continued enrollment at any postsecondary institution, not retention at the same institution.                                                                                                                                                                                                                                                                                                                   |
|                                                                                                                                              | RETURNED AFTER STOP OUT: Student was enrolled, did not appear in postsecondary education the following year, and reappeared in a year thereafter.                                                                                                                                                                                                                                                                                                                                                                                                        |
|                                                                                                                                              | NO LONGER ENROLLED & NOT GRADUATED: Student was enrolled in postsecondary education, is not currently enrolled and there is no record of completion.                                                                                                                                                                                                                                                                                                                                                                                                     |
|                                                                                                                                              | NOT IN NSC TO DATE: Student was not found in the Clearinghouse database.**                                                                                                                                                                                                                                                                                                                                                                                                                                                                               |
| Most Common Institutions of Enrollment in the Fall Immediately Following Graduation from High School for All Classes - by Number of Students | A comprehensive list of the top 25 most frequently attended postsecondary institutions your students attended in the first fall following high school graduation.                                                                                                                                                                                                                                                                                                                                                                                        |