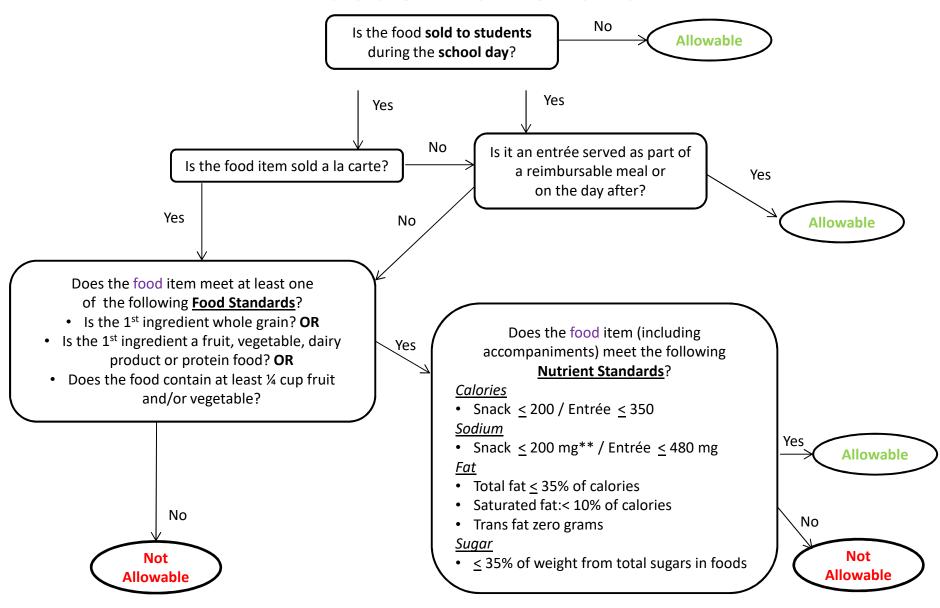

## Smart Snacks in School Foods Flowchart



## **Smart Snacks in School Beverages Flowchart Start** Here! Is the beverage sold to students No Not **Allowable** during the school day? Allowable No Yes Is the beverage sold classified as an Not "other flavored and/or carbonated **Allowable** Is the beverage sold one of the following: beverage" that contains: · Plain water? Nο ≤20 fl oz and - Unflavored low fat milk? No <5 cal/8 fl oz; or</li> Is the beverage sold at a Yes Unflavored or flavored fat free milk High School? • ≤10 cal/20 fl oz? • 100% fruit or vegetable juice? OR • 100% fruit or vegetable juice diluted <12 fl oz and -</li> with water and no added sweeteners? • ≤40 cal/8 fl oz; or • ≤60 cal/12 fl oz? Yes Yes Is the beverage sold at an Yes Is the beverage ≤8 fl oz (unless plain water)? **Elementary School?** Yes √ No No No